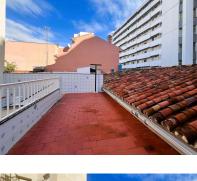

## Sales - House - Fuengirola 460.000€

Ref.-ID: R4949908 **Fuengirola** House

110 m2

Central House for Sale in the Second Line of Fuengirola's Seafront Promenade This property offers a total of 115 m<sup>2</sup> on one floor, with a solarium and storage room. The current layout includes a spacious living-dining room, 3 bedrooms, an independent kitchen, a large bathroom, storage room, patio, covered porch at the entrance, and a top terrace. Expansion Possibility: This property also offers the possibility to build a basement, ground floor, first floor, and attic. According to the urban planning report and local regulations, a setback is required, allowing for 87.39 m<sup>2</sup> per floor, plus the attic. Ideal for those seeking a central location near the seafront promenade with the potential to expand or modify the property to meet personal needs.