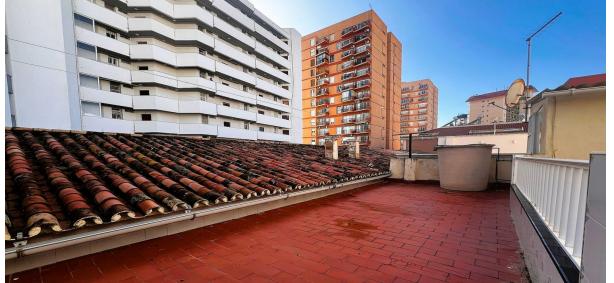

## Sales - House - Fuengirola 460.000€

Ref.-ID: R4949908 **Fuengirola** House

110 m2

Central House for Sale in the Second Line of Fuengirola's Seafront Promenade This property offers a total of 115 m<sup>2</sup> on one floor, with a solarium and storage room. The current layout includes a spacious living-dining room, 3 bedrooms, an independent kitchen, a large bathroom, storage room, patio, covered porch at the entrance, and a top terrace. Expansion Possibility: This property also offers the possibility to build a basement, ground floor, first floor, and attic. According to the urban planning report and local regulations, a setback is required, allowing for 87.39 m<sup>2</sup> per floor, plus the attic. Ideal for those seeking a central location near the seafront promenade with the potential to expand or modify the property to meet personal needs.