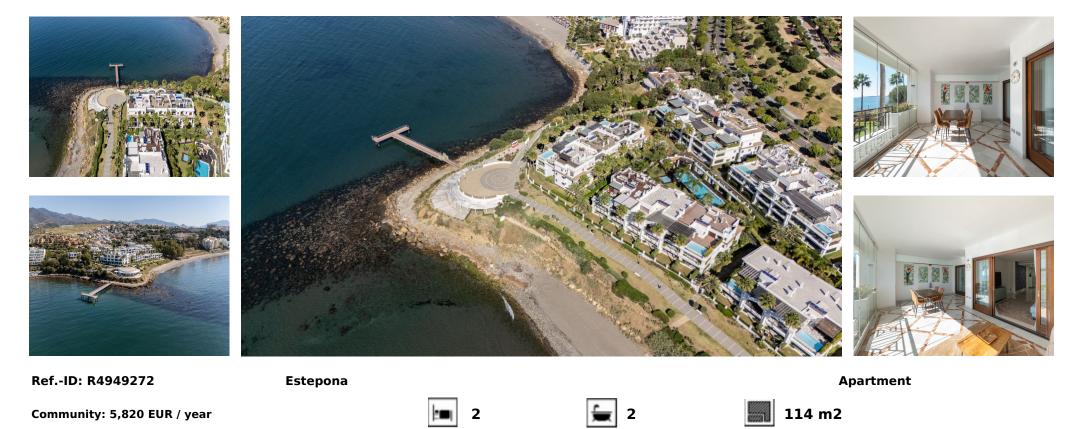

## Sales - Apartment - Estepona 1.480.000€

Modern Apartment with Panoramic Views in the DONCELLA BEACH Complex A spacious apartment in the prestigious DONCELLA BEACH complex, located on the second floor. Recently renovated, it features a modern design, high-quality materials, and exceptional comfort. The apartment is fully furnished, and the kitchen is equipped with high-end appliances. The functional layout includes two bedrooms, each with its own en-suite bathroom with underfloor heating. Additional space is provided by a glazed terrace with panoramic views of Gibraltar, Manilva, and the sea. DONCELLA BEACH is a gated and secure beachfront complex. It features a modern fitness center with updated equipment, an indoor pool, a sauna, and a hammam. The complex also offers an outdoor saltwater pool. DONCELLA BEACH provides direct access to the beach. - Private parking space included in price. Payment in rubles is possible.