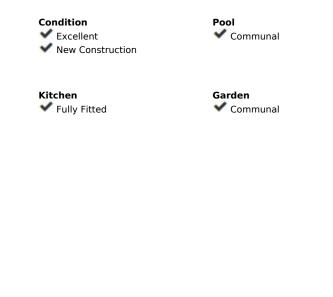

## Sales - Apartment - Estepona 995.000€

Ref.-ID: R4943317

Estepona

**Apartment** 

122 m2

104 m2

Modern Apartment in Atalaya Emotion Residential Complex Spacious and bright 3-bedroom, 2-bathroom apartment in the prestigious Atalaya Emotion residential complex just finished in 2024. This 3-bedroom apartment in Atalaya Emotion complex is located is situated in Atalaya, on the Eastern edge of Estepona and Benahavis, 5 minutes from San Pedro Alcantara. The urbanisation is located next to the Atalaya International School with education from primary to high school; Mercadona supermarket, Atalaya Golf course, restaurants and cafeterias in the close proximity. The property is west-facing, providing beautiful natural light in the evening and a comfortable atmosphere throughout the day. This West-facing apartment consists of 3 spacious bedrooms with 2 bathrooms, walk-in wardrobes, large terrace that allows enjoying sunbathing outdoors. Communal areas include heated indoor- and outdoor- swimming pools, jacuzzi, kids swimming pool, gym, SPA and chill out areas. Uneground parking and independent storage space is included in the price of the apartment. This complex is built using latest energy-saving and ecologic technologies that will lower community and energy consumption