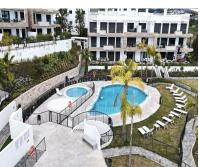

## Sales - Apartment - Estepona 995.000€

Ref.-ID: R4943317

Estepona

**Apartment** 

122 m2

104 m2

Modern Apartment in Atalaya Emotion Residential Complex Spacious and bright 3-bedroom, 2-bathroom apartment in the prestigious Atalaya Emotion residential complex just finished in 2024. This 3-bedroom apartment in Atalaya Emotion complex is located is situated in Atalaya, on the Eastern edge of Estepona and Benahavis, 5 minutes from San Pedro Alcantara. The urbanisation is located next to the Atalaya International School with education from primary to high school; Mercadona supermarket, Atalaya Golf course, restaurants and cafeterias in the close proximity. The property is west-facing, providing beautiful natural light in the evening and a comfortable atmosphere throughout the day. This West-facing apartment consists of 3 spacious bedrooms with 2 bathrooms, walk-in wardrobes, large terrace that allows enjoying sunbathing outdoors. Communal areas include heated indoor- and outdoor- swimming pools, jacuzzi, kids swimming pool, gym, SPA and chill out areas. Uneground parking and independent storage space is included in the price of the apartment. This complex is built using latest energy-saving and ecologic technologies that will lower community and energy consumption