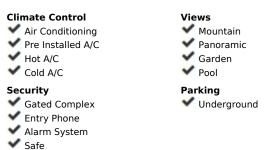

## Orientation Setting ✓ Close To Shops **✓** West Close To Schools Close To Forest Urbanisation Furniture Features Covered Terrace ✓ Part Furnished Lift ✓ Fitted Wardrobes ✓ Private Terrace **✓** WiFi **✓** Gym ✓ Utility Room Access for people with reduced mobility Jacuzzi ✓ Double Glazing Domotics Utilities Category Electricity Luxury