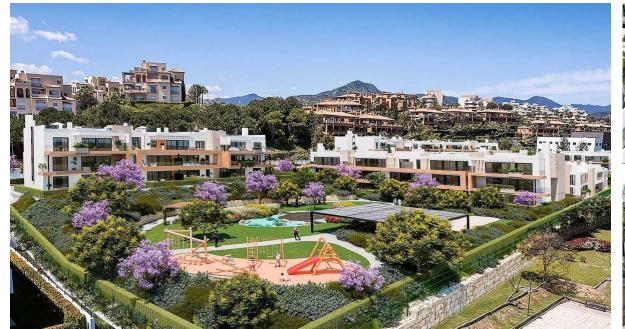

## Sales - Apartment - Estepona 995.000€

Ref.-ID: R4943317

Estepona

**Apartment** 

122 m2

104 m2

Modern Apartment in Atalaya Emotion Residential Complex Spacious and bright 3-bedroom, 2-bathroom apartment in the prestigious Atalaya Emotion residential complex just finished in 2024. This 3-bedroom apartment in Atalaya Emotion complex is located is situated in Atalaya, on the Eastern edge of Estepona and Benahavis, 5 minutes from San Pedro Alcantara. The urbanisation is located next to the Atalaya International School with education from primary to high school; Mercadona supermarket, Atalaya Golf course, restaurants and cafeterias in the close proximity. The property is west-facing, providing beautiful natural light in the evening and a comfortable atmosphere throughout the day. This West-facing apartment consists of 3 spacious bedrooms with 2 bathrooms, walk-in wardrobes, large terrace that allows enjoying sunbathing outdoors. Communal areas include heated indoor- and outdoor- swimming pools, jacuzzi, kids swimming pool, gym, SPA and chill out areas. Uneground parking and independent storage space is included in the price of the apartment. This complex is built using latest energy-saving and ecologic technologies that will lower community and energy consumption