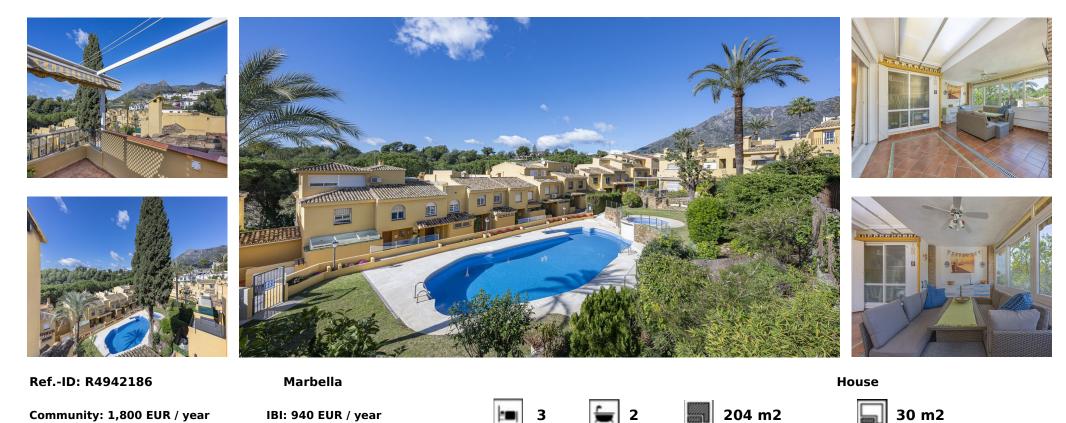

## Sales - House - Marbella 749.000€

Charming Townhouse in the Centre of Marbella - Steps away from Pirulí If you are looking for comfort, tranquillity and a privileged location, this townhouse is perfect for you. Located in an exclusive gated community of only 36 homes, with communal pool and daily concierge and gardener service, this property combines privacy and comfort in one of the best areas of Marbella. Main features of the property: Surface area: 204 m<sup>2</sup> constructed and 180 m<sup>2</sup> useful. Layout: Ground floor: Entrance hall. Courtesy toilet. Fully equipped kitchen. Spacious living-dining room with direct access to a 30 m<sup>2</sup> private terrace, ideal for outdoor dining. First floor: Three bedrooms with fitted wardrobes. Two complete bathrooms (the master bedroom has a dressing room). Top floor: Solarium of 37 m<sup>2</sup> to enjoy the sun and the views. Glazed winter terrace of 30 m<sup>2</sup> with spectacular views of La Concha, the garden and the swimming pool. Extras and details that make the difference: Two parking spaces: one underground and one above ground outside. Air conditioning and central heating. Gated community with concierge services and garden. Communal swimming pool in a quiet and well-kept environment. Privileged location: A few metres from the emblematic Pirulí and close to all services: schools, restaurants, shops and public transport. All this in one of the most sought after and comfortable areas of Marbella.