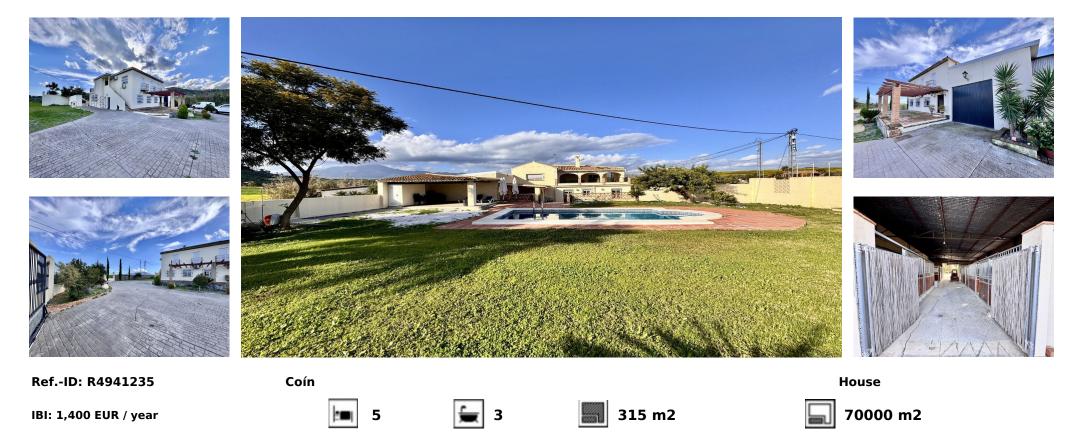

## Sales - House - Coín 899.000€

Your equestrian paradise awaits you! We present to you a unique estate, ideal for horse lovers and nature enthusiasts, with a total of 6 plots covering 70,000 m<sup>2</sup> of land. Enjoy an unparalleled natural environment and all the amenities for a life of luxury and comfort.. Highlighted features: • 8 Luxury Stables: Spaces designed for the well-being and safety of your horses. • Spacious Storage Areas: Perfect for storing all your equestrian equipment. • Solar Energy: Save on your bills and contribute to environmental care. • Well Water: Access to natural, high-quality water. • Heated Pool: Enjoy a swim year-round. • Double-Glazed PVC Windows: Maximum comfort and energy efficiency. The estate includes an impressive two-story single-family house (311.22 m<sup>2</sup>), fully legalized, distributed as follows: • Ground Floor (191.24 m<sup>2</sup>): 4 bedrooms, kitchen, bathrooms, and spacious common areas. • Upper Floor (119.98 m<sup>2</sup>): Large living-dining room, kitchen, study, terrace, and porch. Additionally, the property includes: • Adjacent Warehouse (121 m<sup>2</sup>), Adjacent Stable (175 m<sup>2</sup>), and Shed (36 m<sup>2</sup>). • 34 m<sup>2</sup> Pool for relaxation in any season. AFO INCLUDED!! An exceptional property, with 6 plots totaling 70,000 m<sup>2</sup>, offering endless possibilities. Don't miss this opportunity to live surrounded by nature, luxury, and comfort! Contact us today for more information.

| Setting<br>Mountain Pueblo<br>Close To Town | Orientation<br>South    | Condition<br>Excellent<br>Recently Refurbished | Pool<br>Private                                | Views<br>Mountain                           | Features<br>Covered Terrace<br>Fitted Wardrobes<br>Private Terrace<br>Satellite TV<br>Guest House<br>Utility Room<br>Ensuite Bathroom<br>Barbeque<br>Double Glazing<br>Staff Accommodation<br>Stables |
|---------------------------------------------|-------------------------|------------------------------------------------|------------------------------------------------|---------------------------------------------|-------------------------------------------------------------------------------------------------------------------------------------------------------------------------------------------------------|
| Furniture<br>Part Furnished                 | Kitchen<br>Fully Fitted | Garden<br>Private<br>Landscaped                | Parking<br>Covered<br>More Than One<br>Private | Utilities<br>Electricity<br>Drinkable Water |                                                                                                                                                                                                       |