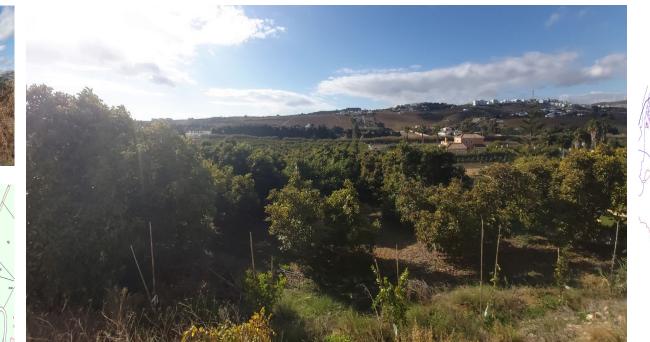

## Ref.-ID: R4938754

Estepona

Plot

203 m2

Can be used for CAMPING. Large rustic plot of 25,500 m2, mainly for agricultural use, with tropical trees (400 orange trees and 40 avocados) and an orchard with irrigation water and its own water well. Located just 1.5km from the center of Manilva, it belongs to the municipality of Casares, Malaga. Attached to the Doña Julia golf course. Easy access to the highway. In a corner of the plot there is a large house of about 200m2 to be reformed. Both the house and the plot have electricity and water.