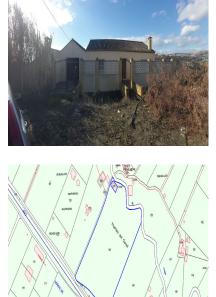

## Ref.-ID: R4938754

Estepona

Plot

203 m2

Can be used for CAMPING. Large rustic plot of 25,500 m2, mainly for agricultural use, with tropical trees (400 orange trees and 40 avocados) and an orchard with irrigation water and its own water well. Located just 1.5km from the center of Manilva, it belongs to the municipality of Casares, Malaga. Attached to the Doña Julia golf course. Easy access to the highway. In a corner of the plot there is a large house of about 200m2 to be reformed. Both the house and the plot have electricity and water.