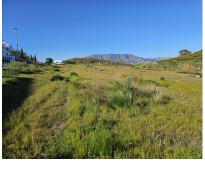

## Sales - Plot - La Cala de Mijas 3.500.000€

Ref.-ID: R4937122 La Cala de Mijas Plot

15236 m2

Urban plot of 15,236 m2 located on the edge of La Cala de Mijas, opposite the complexes of El Lagar and La Cala Sunset. The plot is flat and has already been segregated into 18 plots, 16 of 825 m2, 1 of 972 m2 and 1 of 1064 m2 for the construction of DETACHED VILLAS. Buildability of 30%. This is a very up-and-coming area with excellent road infrastructure and services already in place and major investment in other new building projects (contemporary villas and townhouses) due to be completed in the next couple of years. Project design, construction, management and financing can all be arranged for the client if required. The plot is situated just a short 5-minute car drive to the centre of the picturesque La Cala De Mijas, with its abundance of bars, shops, restaurants, supermarkets and fantastic beaches. It is also just 10 minutes' drive from a variety of excellent golf courses including El Chaparral Golf, Miraflores Golf, Santana Golf & Country Club, Mijas Golf and Calanova Golf! The green light has been given to the nearby 'Valle Del Golf' project which will include construction of a new 5 star hotel and 18-hole golf course. The 'Gran Parque de Mijas' will open in May 2025. This will be the largest park on the Costa del Sol, with an area of 270,000 m2 and a huge variety of activities including an open-air amphitheatre, boating lake, cycling paths, sports courts, children's playground, skatepark, splashpark and dog training park. La Cala de Mijas is located midway between Fuengirola and Marbella and from here you can reach Malaga International Airport in approximately 30 minutes by car and Malaga city centre, one of the most desirable city destinations in Europe, in around 45 minutes. This is a fantastic investment opportunity on the Costa Del Sol!