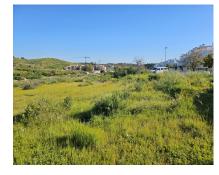

## Sales - Plot - La Cala de Mijas 3.500.000€

Ref.-ID: R4937122 La Cala de Mijas Plot

15236 m2

Urban plot of 15,236 m2 located on the edge of La Cala de Mijas, opposite the complexes of El Lagar and La Cala Sunset. The plot is flat and has already been segregated into 18 plots, 16 of 825 m2, 1 of 972 m2 and 1 of 1064 m2 for the construction of DETACHED VILLAS. Buildability of 30%. This is a very up-and-coming area with excellent road infrastructure and services already in place and major investment in other new building projects (contemporary villas and townhouses) due to be completed in the next couple of years. Project design, construction, management and financing can all be arranged for the client if required. The plot is situated just a short 5-minute car drive to the centre of the picturesque La Cala De Mijas, with its abundance of bars, shops, restaurants, supermarkets and fantastic beaches. It is also just 10 minutes' drive from a variety of excellent golf courses including El Chaparral Golf, Miraflores Golf, Santana Golf & Country Club, Mijas Golf and Calanova Golf! The green light has been given to the nearby 'Valle Del Golf' project which will include construction of a new 5 star hotel and 18-hole golf course. The 'Gran Parque de Mijas' will open in May 2025. This will be the largest park on the Costa del Sol, with an area of 270,000 m2 and a huge variety of activities including an open-air amphitheatre, boating lake, cycling paths, sports courts, children's playground, skatepark, splashpark and dog training park. La Cala de Mijas is located midway between Fuengirola and Marbella and from here you can reach Malaga International Airport in approximately 30 minutes by car and Malaga city centre, one of the most desirable city destinations in Europe, in around 45 minutes. This is a fantastic investment opportunity on the Costa Del Sol!