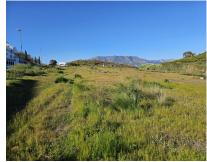

## Sales - Plot - La Cala de Mijas 3.500.000€

Ref.-ID: R4937122 La Cala de Mijas Plot

15236 m2

Urban plot of 15,236 m2 located on the edge of La Cala de Mijas, opposite the complexes of El Lagar and La Cala Sunset. The plot is flat and has already been segregated into 18 plots, 16 of 825 m2, 1 of 972 m2 and 1 of 1064 m2 for the construction of DETACHED VILLAS. Buildability of 30%. This is a very up-and-coming area with excellent road infrastructure and services already in place and major investment in other new building projects (contemporary villas and townhouses) due to be completed in the next couple of years. Project design, construction, management and financing can all be arranged for the client if required. The plot is situated just a short 5-minute car drive to the centre of the picturesque La Cala De Mijas, with its abundance of bars, shops, restaurants, supermarkets and fantastic beaches. It is also just 10 minutes' drive from a variety of excellent golf courses including El Chaparral Golf, Miraflores Golf, Santana Golf & Country Club, Mijas Golf and Calanova Golf! The green light has been given to the nearby 'Valle Del Golf' project which will include construction of a new 5 star hotel and 18-hole golf course. The 'Gran Parque de Mijas' will open in May 2025. This will be the largest park on the Costa del Sol, with an area of 270,000 m2 and a huge variety of activities including an open-air amphitheatre, boating lake, cycling paths, sports courts, children's playground, skatepark, splashpark and dog training park. La Cala de Mijas is located midway between Fuengirola and Marbella and from here you can reach Malaga International Airport in approximately 30 minutes by car and Malaga city centre, one of the most desirable city destinations in Europe, in around 45 minutes. This is a fantastic investment opportunity on the Costa Del Sol!