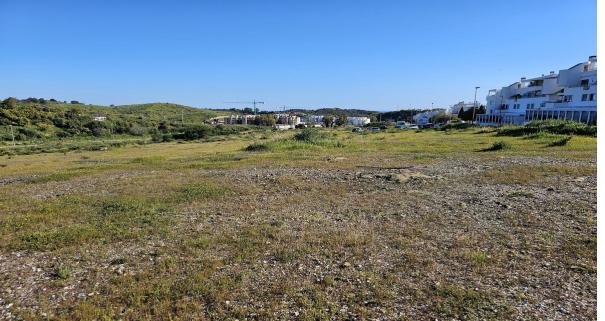

## Sales - Plot - La Cala de Mijas 3.500.000€

Ref.-ID: R4937122 La Cala de Mijas Plot

15236 m2

Urban plot of 15,236 m2 located on the edge of La Cala de Mijas, opposite the complexes of El Lagar and La Cala Sunset. The plot is flat and has already been segregated into 18 plots, 16 of 825 m2, 1 of 972 m2 and 1 of 1064 m2 for the construction of DETACHED VILLAS. Buildability of 30%. This is a very up-and-coming area with excellent road infrastructure and services already in place and major investment in other new building projects (contemporary villas and townhouses) due to be completed in the next couple of years. Project design, construction, management and financing can all be arranged for the client if required. The plot is situated just a short 5-minute car drive to the centre of the picturesque La Cala De Mijas, with its abundance of bars, shops, restaurants, supermarkets and fantastic beaches. It is also just 10 minutes' drive from a variety of excellent golf courses including El Chaparral Golf, Miraflores Golf, Santana Golf & Country Club, Mijas Golf and Calanova Golf! The green light has been given to the nearby 'Valle Del Golf' project which will include construction of a new 5 star hotel and 18-hole golf course. The 'Gran Parque de Mijas' will open in May 2025. This will be the largest park on the Costa del Sol, with an area of 270,000 m2 and a huge variety of activities including an open-air amphitheatre, boating lake, cycling paths, sports courts, children's playground, skatepark, splashpark and dog training park. La Cala de Mijas is located midway between Fuengirola and Marbella and from here you can reach Malaga International Airport in approximately 30 minutes by car and Malaga city centre, one of the most desirable city destinations in Europe, in around 45 minutes. This is a fantastic investment opportunity on the Costa Del Sol!