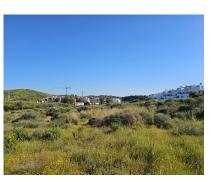

## Sales - Plot - La Cala de Mijas 3.500.000€

Ref.-ID: R4937122 La Cala de Mijas Plot

15236 m2

Urban plot of 15,236 m2 located on the edge of La Cala de Mijas, opposite the complexes of El Lagar and La Cala Sunset. The plot is flat and has already been segregated into 18 plots, 16 of 825 m2, 1 of 972 m2 and 1 of 1064 m2 for the construction of DETACHED VILLAS. Buildability of 30%. This is a very up-and-coming area with excellent road infrastructure and services already in place and major investment in other new building projects (contemporary villas and townhouses) due to be completed in the next couple of years. Project design, construction, management and financing can all be arranged for the client if required. The plot is situated just a short 5-minute car drive to the centre of the picturesque La Cala De Mijas, with its abundance of bars, shops, restaurants, supermarkets and fantastic beaches. It is also just 10 minutes' drive from a variety of excellent golf courses including El Chaparral Golf, Miraflores Golf, Santana Golf & Country Club, Mijas Golf and Calanova Golf! The green light has been given to the nearby 'Valle Del Golf' project which will include construction of a new 5 star hotel and 18-hole golf course. The 'Gran Parque de Mijas' will open in May 2025. This will be the largest park on the Costa del Sol, with an area of 270,000 m2 and a huge variety of activities including an open-air amphitheatre, boating lake, cycling paths, sports courts, children's playground, skatepark, splashpark and dog training park. La Cala de Mijas is located midway between Fuengirola and Marbella and from here you can reach Malaga International Airport in approximately 30 minutes by car and Malaga city centre, one of the most desirable city destinations in Europe, in around 45 minutes. This is a fantastic investment opportunity on the Costa Del Sol!