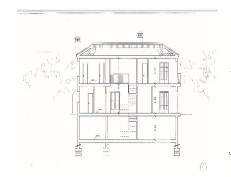

## Sales - Plot - Marbella 1.200.000€

Ref.-ID: R4936540 Marbella

1600 m2

Plot

OPPORTUNITY FOR INVESTORS. 2 INDEPENDENT PLOTS FOR SALE FOR SALE WITH READY MADE PROJECT AND OBTAINED LICENCES. CAN START THE CONSTRUCTION ALREADY TOMORROW! Your dream house in Marbella can be already finished in one year! Contact us for more information Nestled in the prestigious area of Valdeolletas, Marbella, this expansive plot offers a rare opportunity to create a bespoke property in one of the most sought-after locations in Malaga. Spanning an impressive 1,600m², the plot is perfectly positioned to take advantage of the region's natural beauty and convenient amenities, making it an ideal choice for those seeking a harmonious blend of tranquillity and accessibility. The plot boasts breathtaking panoramic views, encompassing the majestic mountains and lush gardens that surround the area. Its elevated position ensures uninterrupted vistas, providing a serene backdrop for any future development. Whether envisioning a luxurious villa or a contemporary retreat, the plot's generous dimensions and prime location offer endless possibilities for architectural creativity. Proximity to essential amenities further enhances the appeal of this property. Situated near transport links, schools, and a variety of recreational facilities, the plot ensures convenience for families and professionals alike. Additionally, its closeness to the town centre, pristine beaches, and renowned golf courses makes it a desirable investment for those looking to enjoy the best of Marbella's lifestyle. Adding to its charm, the plot is located near children's playgrounds, making it a family-friendly option. The surrounding area is characterised by its peaceful ambiance, yet it remains within easy reach of vibrant urban attractions. This unique combination of features makes the Valdeolletas plot a truly exceptional opportunity for discerning buyers.