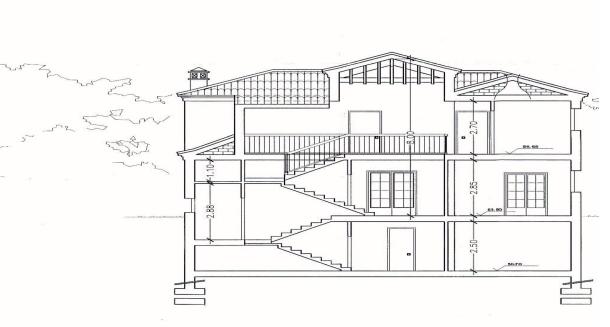

## Sales - Plot - Marbella 1.200.000€

Ref.-ID: R4936540 Marbella

1600 m2

Plot

OPPORTUNITY FOR INVESTORS. 2 INDEPENDENT PLOTS FOR SALE FOR SALE WITH READY MADE PROJECT AND OBTAINED LICENCES. CAN START THE CONSTRUCTION ALREADY TOMORROW! Your dream house in Marbella can be already finished in one year! Contact us for more information Nestled in the prestigious area of Valdeolletas, Marbella, this expansive plot offers a rare opportunity to create a bespoke property in one of the most sought-after locations in Malaga. Spanning an impressive 1,600m², the plot is perfectly positioned to take advantage of the region's natural beauty and convenient amenities, making it an ideal choice for those seeking a harmonious blend of tranquillity and accessibility. The plot boasts breathtaking panoramic views, encompassing the majestic mountains and lush gardens that surround the area. Its elevated position ensures uninterrupted vistas, providing a serene backdrop for any future development. Whether envisioning a luxurious villa or a contemporary retreat, the plot's generous dimensions and prime location offer endless possibilities for architectural creativity. Proximity to essential amenities further enhances the appeal of this property. Situated near transport links, schools, and a variety of recreational facilities, the plot ensures convenience for families and professionals alike. Additionally, its closeness to the town centre, pristine beaches, and renowned golf courses makes it a desirable investment for those looking to enjoy the best of Marbella's lifestyle. Adding to its charm, the plot is located near children's playgrounds, making it a family-friendly option. The surrounding area is characterised by its peaceful ambiance, yet it remains within easy reach of vibrant urban attractions. This unique combination of features makes the Valdeolletas plot a truly exceptional opportunity for discerning buyers.