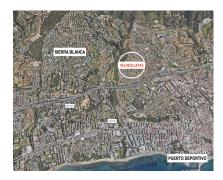

## Sales - Plot - Marbella 1.200.000€

Ref.-ID: R4936540 Marbella

1600 m2

Plot

OPPORTUNITY FOR INVESTORS. 2 INDEPENDENT PLOTS FOR SALE FOR SALE WITH READY MADE PROJECT AND OBTAINED LICENCES. CAN START THE CONSTRUCTION ALREADY TOMORROW! Your dream house in Marbella can be already finished in one year! Contact us for more information Nestled in the prestigious area of Valdeolletas, Marbella, this expansive plot offers a rare opportunity to create a bespoke property in one of the most sought-after locations in Malaga. Spanning an impressive 1,600m², the plot is perfectly positioned to take advantage of the region's natural beauty and convenient amenities, making it an ideal choice for those seeking a harmonious blend of tranquillity and accessibility. The plot boasts breathtaking panoramic views, encompassing the majestic mountains and lush gardens that surround the area. Its elevated position ensures uninterrupted vistas, providing a serene backdrop for any future development. Whether envisioning a luxurious villa or a contemporary retreat, the plot's generous dimensions and prime location offer endless possibilities for architectural creativity. Proximity to essential amenities further enhances the appeal of this property. Situated near transport links, schools, and a variety of recreational facilities, the plot ensures convenience for families and professionals alike. Additionally, its closeness to the town centre, pristine beaches, and renowned golf courses makes it a desirable investment for those looking to enjoy the best of Marbella's lifestyle. Adding to its charm, the plot is located near children's playgrounds, making it a family-friendly option. The surrounding area is characterised by its peaceful ambiance, yet it remains within easy reach of vibrant urban attractions. This unique combination of features makes the Valdeolletas plot a truly exceptional opportunity for discerning buyers.