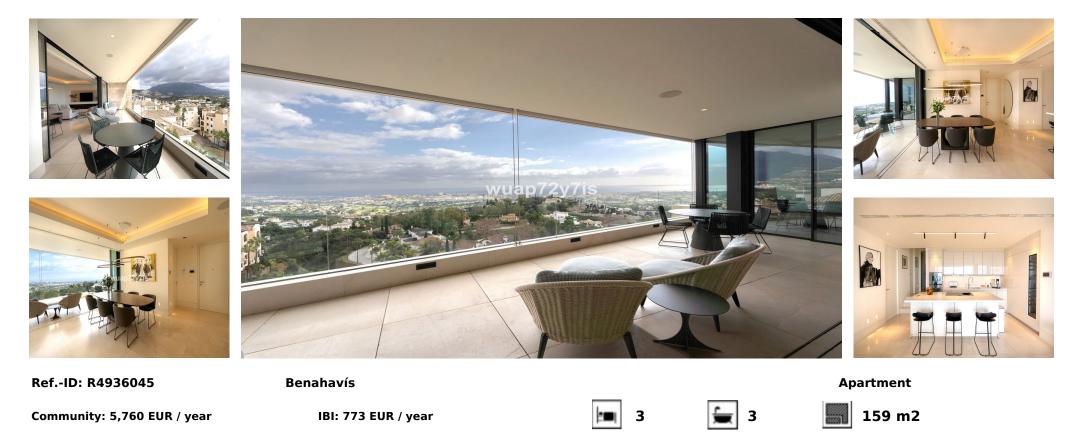

## Sales - Apartment - Benahavís 2.500.000€

Luxury Apartment In La Quinta With Breathtaking Sea Views This exquisite 3-bedroom, 3-bathroom luxury apartment is situated in the newly constructed urbanization Monte Halcones in La Quinta. Upon entering, you'll find a guest toilet and two bedrooms with en-suite bathrooms on the left. The master bedroom, located on the right, includes an ensuite bathroom and large windows that offer panoramic sea views. Straight ahead, a spacious living room with an open-plan kitchen leads to a large terrace, offering stunning views of both the sea and the iconic La Concha mountain. The urbanization is gated, ensuring privacy and security. Residents can enjoy amenities such as a swimming pool, gym, hamam, and sauna. Located in Benahavis, Monte Halcones offers a tranquil setting with easy access to the golf, shops and restaurants. Experience the perfect blend of modern luxury and natural beauty in this exceptional apartment.