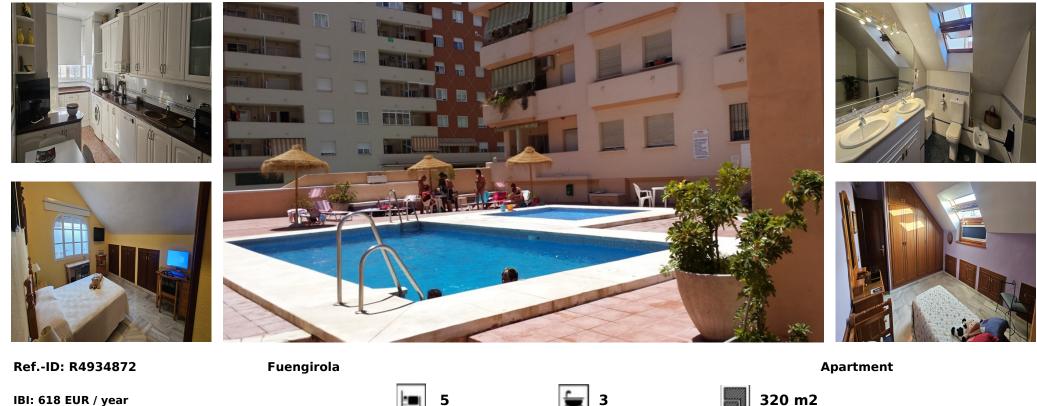

## Sales - Apartment - Fuengirola 675.000€

IBI: 618 EUR / year

Spacious Duplex Penthouse in the Heart of Fuengirola This magnificent duplex penthouse is perfectly located just 10 minutes on foot from the city center and 400 meters from the beach. Surrounded by essential amenities such as clinics, schools, shopping areas, and public transport (train and bus), this property offers unparalleled convenience. The penthouse boasts over 300 m<sup>2</sup> of living space, including: 5 bedrooms, all with high-guality air conditioning. The master suite spans 30 m<sup>2</sup>. 3 bathrooms, one an impressive 30 m<sup>2</sup>. A 20 m<sup>2</sup> terrace and an upper patio terrace with a shower and laundry area. A stunning open-plan living-dining-library area of 60 m<sup>2</sup>. A fully furnished kitchen with air conditioning. Ample storage, with 14 low and 8 high built-in wardrobes, all with integrated lighting. Additional highlights include two storage rooms (one indoor, one outdoor), a large garage, and an enclosed lower patio with a stone barbecue. The community features adult and children's pools, ensuring leisure for all ages. Safety and comfort are paramount with an advanced two-floor alarm system and phone-TV connections in all rooms. This property offers a luxurious and functional lifestyle, ideal for families or those seeking an exceptional investment.