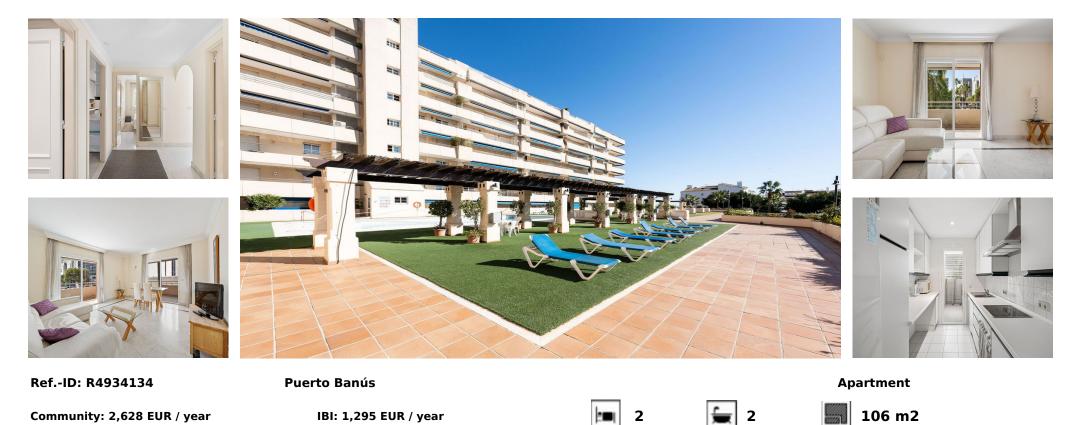

## Sales - Apartment - Puerto Banús 590.000€

Ideally located 2-bedroom, 2-bathroom apartment situated in the popular urbanisation of Marina Banus. Being situated on a corner you have a wraparound terrace and plenty of light. The convenient access to the apartment is either through the garage or pedestrian main entrance. The complex has 24-hour security, a nice communal pool area and a padel court. If you are looking for a centrally located apartment in a safe and well-run community, this is it.

| Setting<br>Close To Port<br>Close To Shops<br>Close To Sea<br>Close To Town<br>Close To Schools                                               | Orientation<br>West        | Condition<br>Good       | Pool<br>Communal             | Climate Control         | Views<br>Urban<br>Street            |
|-----------------------------------------------------------------------------------------------------------------------------------------------|----------------------------|-------------------------|------------------------------|-------------------------|-------------------------------------|
| Features<br>Covered Terrace<br>Lift<br>Fitted Wardrobes<br>Storage Room<br>Utility Room<br>Ensuite Bathroom<br>Access for people with reduced | Furniture<br>Not Furnished | Kitchen<br>Fully Fitted | Security<br>24 Hour Security | Parking<br>Vinderground | Category<br>Holiday Homes<br>Resale |