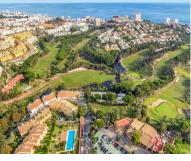

# Sales - Plot - Benalmadena 8.500.000€

Ref.-ID: R4934050 Benalmadena **Plot** 

16513 m2

Incredible land to build a hotel complex, aparthotel, also ideal as a sports hotel on an existing luxury base. This 16513m<sup>2</sup> plot has a total buildable area of more than 11500m<sup>2</sup>. Of wich 65% is for the hotel rooms., allowing for about 250 rooms to be built. With an elegant restaurant and cafe, a paddle tennis club with 5 courts, a children's playground and an indoor playground and several rooms to host different events, it has successfully catered for multiple weddings in a single day. The total amount built at this current time is 4000m² It is a privileged location, a stone's throw from the famous Torrequebrada golf course, designed by the renowned José Gancedo, and just a few minutes from the beautiful sandy beaches of the Costa del Sol (1,2km to be exact) From the prestigious Torrequebrada area you can find in the center of Benalmádena Costa, 8 minutes by car, 20 minutes from Malaga airport and 25 minutes from the center of Marbella. Contact us to find out more about this profitable investment, you won't be disappointed.