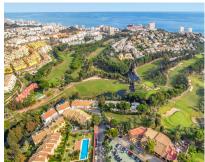

# Sales - Plot - Benalmadena 8.500.000€

Ref.-ID: R4934050 Benalmadena **Plot** 

16513 m2

Incredible land to build a hotel complex, aparthotel, also ideal as a sports hotel on an existing luxury base. This 16513m<sup>2</sup> plot has a total buildable area of more than 11500m<sup>2</sup>. Of wich 65% is for the hotel rooms., allowing for about 250 rooms to be built. With an elegant restaurant and cafe, a paddle tennis club with 5 courts, a children's playground and an indoor playground and several rooms to host different events, it has successfully catered for multiple weddings in a single day. The total amount built at this current time is 4000m² It is a privileged location, a stone's throw from the famous Torrequebrada golf course, designed by the renowned José Gancedo, and just a few minutes from the beautiful sandy beaches of the Costa del Sol (1,2km to be exact) From the prestigious Torrequebrada area you can find in the center of Benalmádena Costa, 8 minutes by car, 20 minutes from Malaga airport and 25 minutes from the center of Marbella. Contact us to find out more about this profitable investment, you won't be disappointed.