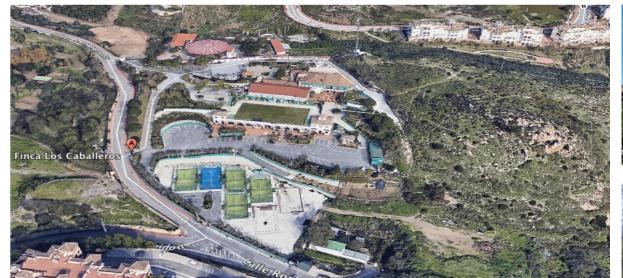

# Sales - Plot - Benalmadena 8.500.000€

Ref.-ID: R4934050 Benalmadena **Plot** 

16513 m2

Incredible land to build a hotel complex, aparthotel, also ideal as a sports hotel on an existing luxury base. This 16513m<sup>2</sup> plot has a total buildable area of more than 11500m<sup>2</sup>. Of wich 65% is for the hotel rooms., allowing for about 250 rooms to be built. With an elegant restaurant and cafe, a paddle tennis club with 5 courts, a children's playground and an indoor playground and several rooms to host different events, it has successfully catered for multiple weddings in a single day. The total amount built at this current time is 4000m² It is a privileged location, a stone's throw from the famous Torrequebrada golf course, designed by the renowned José Gancedo, and just a few minutes from the beautiful sandy beaches of the Costa del Sol (1,2km to be exact) From the prestigious Torrequebrada area you can find in the center of Benalmádena Costa, 8 minutes by car, 20 minutes from Malaga airport and 25 minutes from the center of Marbella. Contact us to find out more about this profitable investment, you won't be disappointed.

## Features

Paddle Tennis
Restaurant On Site

**Garden**✓ Private

Category
Bargain
Golf
Holiday Homes