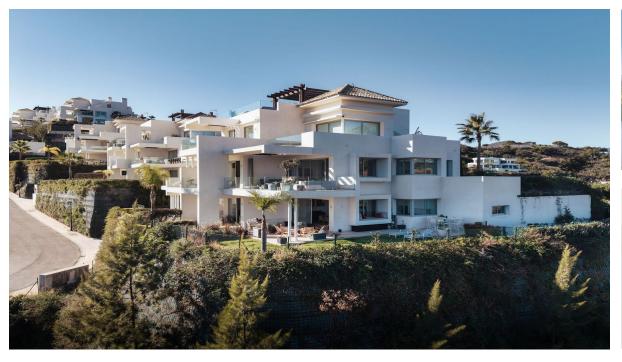

## Sales - Apartment - Benahavís 925.000€

Ref.-ID: R4932115 **Benahavís Apartment** 

Community: 6,600 EUR / year

IBI: 700 EUR / year

Rubbish: 36 EUR / year

167 m2

A great opportunity to buy this unique ground floor corner duplex apartment in the well-known Marbella Club Hills Development. Due to its corner position the apartment enjoys privacy with amazing sea and mountain views. The property has an open plan kitchen/living-dining room with sliding doors leading you out onto the terraces and private garden. On the same floor you have the master bedroom and due to the original design, an extension of approx 40m2 has been added where the current owners enjoy watching tv and a home office has been set up. On the lower floor you have the 2 spacious guest ensuite bedrooms both with access to the main terrace through the stairs. The apartment comes with 2 parking spaces and an oversized storage room. The development is completely gated, the pool area is very well equipped with a gym, sauna, changing rooms and even a boule court. Further development includes more sports facilities. A one-of-a-kind property that has to be seen.