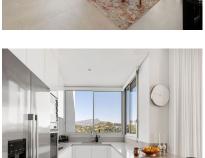

## Sales - Apartment - Benahavís 925.000€

Ref.-ID: R4932115 **Benahavís Apartment** 

Community: 6,600 EUR / year

IBI: 700 EUR / year

Rubbish: 36 EUR / year

167 m2

A great opportunity to buy this unique ground floor corner duplex apartment in the well-known Marbella Club Hills Development. Due to its corner position the apartment enjoys privacy with amazing sea and mountain views. The property has an open plan kitchen/living-dining room with sliding doors leading you out onto the terraces and private garden. On the same floor you have the master bedroom and due to the original design, an extension of approx 40m2 has been added where the current owners enjoy watching tv and a home office has been set up. On the lower floor you have the 2 spacious guest ensuite bedrooms both with access to the main terrace through the stairs. The apartment comes with 2 parking spaces and an oversized storage room. The development is completely gated, the pool area is very well equipped with a gym, sauna, changing rooms and even a boule court. Further development includes more sports facilities. A one-of-a-kind property that has to be seen.