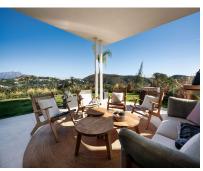

## Sales - Apartment - Benahavís 925.000€

Ref.-ID: R4932115 **Benahavís Apartment** 

Community: 6,600 EUR / year

IBI: 700 EUR / year

Rubbish: 36 EUR / year

167 m2

A great opportunity to buy this unique ground floor corner duplex apartment in the well-known Marbella Club Hills Development. Due to its corner position the apartment enjoys privacy with amazing sea and mountain views. The property has an open plan kitchen/living-dining room with sliding doors leading you out onto the terraces and private garden. On the same floor you have the master bedroom and due to the original design, an extension of approx 40m2 has been added where the current owners enjoy watching tv and a home office has been set up. On the lower floor you have the 2 spacious guest ensuite bedrooms both with access to the main terrace through the stairs. The apartment comes with 2 parking spaces and an oversized storage room. The development is completely gated, the pool area is very well equipped with a gym, sauna, changing rooms and even a boule court. Further development includes more sports facilities. A one-of-a-kind property that has to be seen.