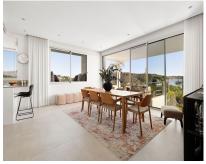

## Sales - Apartment - Benahavís 925.000€

Ref.-ID: R4932115 **Benahavís Apartment** 

Community: 6,600 EUR / year

IBI: 700 EUR / year

Rubbish: 36 EUR / year

167 m2

A great opportunity to buy this unique ground floor corner duplex apartment in the well-known Marbella Club Hills Development. Due to its corner position the apartment enjoys privacy with amazing sea and mountain views. The property has an open plan kitchen/living-dining room with sliding doors leading you out onto the terraces and private garden. On the same floor you have the master bedroom and due to the original design, an extension of approx 40m2 has been added where the current owners enjoy watching tv and a home office has been set up. On the lower floor you have the 2 spacious guest ensuite bedrooms both with access to the main terrace through the stairs. The apartment comes with 2 parking spaces and an oversized storage room. The development is completely gated, the pool area is very well equipped with a gym, sauna, changing rooms and even a boule court. Further development includes more sports facilities. A one-of-a-kind property that has to be seen.