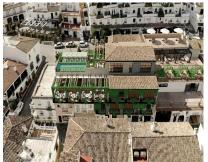

## Sales - Commercial - Benahavís 1.690.000€

Ref.-ID: R4930384 Benahavís Commercial

IBI: 1,435 EUR / year Rubbish: 57 EUR / year

610 m2

PRIME INVESTMENT OPPORTUNITY: Located strategically on the main street of the charming village of Benahavís, this impressive building spans approximately 700 m<sup>2</sup> of constructed space and features over 320 m<sup>2</sup> of terraces. Combining elegance, versatility, and a prime location, this property is designed to maximize your return on investment. WHY INVEST HERE? \* Unmatched Versatility: Restaurant, social club, boutique hotel... the choice is yours! \* Prime Location: A gem in the heart of the Costa del Sol. \* Guaranteed Profitability: Perfect for attracting luxury tourism, golf enthusiasts, and nature lovers. \* Currently, it would be the only hotel, along with another slightly smaller one, in Benahavís. And in September of this year, 2025, the International Technological School called The Creators will begin operations, hosting 400 students and creating a steady flow of visitors who will need accommodation during their trips to visit their children. \* Unbeatable Investment Opportunity (Limited Time): This property has been professionally appraised at over □2,550,000, but for visionary investors who decide to act during the next 3 months, it is available for just □1,690,000. This is a rare chance to acquire a high-potential asset with nearly  $\sqcap$ 1 million in built-in equity—an immediate capital gain and a strategic head start in one of the fastest-growing areas of the Costa del Sol. And for those who prefer not to handle renovations or project management, we offer a turnkey solution: for just an additional [350,000, the project will be delivered fully completed and ready to start generating a return on your investment! VERSATILITY AND POTENTIAL: With 5 thoughtfully designed levels, this property offers endless possibilities. Currently equipped to operate as a restaurant and social club, it also includes an approved project to transform it into a spectacular boutique hotel. Designed to appeal to golf enthusiasts, lovers of luxury, nature, and fine dining, this space is positioned as a one-of-a-kind destination on the Costa del Sol. STRATEGIC LOCATION: Just 15-20 minutes from the beach, Puerto Banús, and Marbella. and surrounded by prestigious golf courses such as Los Argueros, La Quinta, and El Higueral, this property is nestled in one of Spain's most sought-after areas. Its stunning natural surroundings and Benahavís's renowned culinary scene make this project a high-value investment. PROPERTY HIGHLIGHTS: 1. Ground Floor - Cafeteria 87 m² of interior space + outdoor terrace seating up to 30 people seated and 50 standing. Award-winning menu: Healthy, international breakfasts and brunches. Elegant, functional design ideal for continued operations or rebranding, 2. First Floor - Luxurious Event Space 194 m<sup>2</sup> of interior space with award-winning design and 5 large windows that fill the space with natural light. Capacity for 70 people seated and 100 standing. Soundproofed area with an independent bar, kitchen, and luxury bathrooms. Perfect for private events, live music, wine tastings, pairings, and more. 3. Upper Levels - Expansion Potential Third Level: A stunning 46 m<sup>2</sup> balcony accommodating 40 people seated and 60 standing, directly connected to the social areas. Fourth Level: Open area of 211 m<sup>2</sup> interior and 95 m<sup>2</sup> terrace with an independent bar, open kitchen, and luxury bathrooms. Perfect to continue operating as a restaurant or adapt into boutique hotel rooms. Fifth Level: Open space ready for your vision. Turn your vision into reality in this magical location! Contact us today for more information and to schedule a personalized visit.