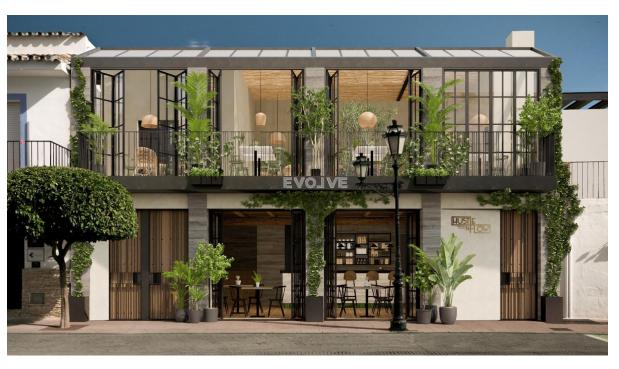

## Sales - Commercial - Benahavís 1.690.000€

Ref.-ID: R4930384 Benahavís Commercial

IBI: 1,435 EUR / year Rubbish: 57 EUR / year

610 m2

PRIME INVESTMENT OPPORTUNITY: Located strategically on the main street of the charming village of Benahavís, this impressive building spans approximately 700 m<sup>2</sup> of constructed space and features over 320 m<sup>2</sup> of terraces. Combining elegance, versatility, and a prime location, this property is designed to maximize your return on investment. WHY INVEST HERE? \* Unmatched Versatility: Restaurant, social club, boutique hotel... the choice is yours! \* Prime Location: A gem in the heart of the Costa del Sol. \* Guaranteed Profitability: Perfect for attracting luxury tourism, golf enthusiasts, and nature lovers. \* Currently, it would be the only hotel, along with another slightly smaller one, in Benahavís. And in September of this year, 2025, the International Technological School called The Creators will begin operations, hosting 400 students and creating a steady flow of visitors who will need accommodation during their trips to visit their children. \* Unbeatable Investment Opportunity (Limited Time): This property has been professionally appraised at over □2,550,000, but for visionary investors who decide to act during the next 3 months, it is available for just □1,690,000. This is a rare chance to acquire a high-potential asset with nearly  $\sqcap$ 1 million in built-in equity—an immediate capital gain and a strategic head start in one of the fastest-growing areas of the Costa del Sol. And for those who prefer not to handle renovations or project management, we offer a turnkey solution: for just an additional [350,000, the project will be delivered fully completed and ready to start generating a return on your investment! VERSATILITY AND POTENTIAL: With 5 thoughtfully designed levels, this property offers endless possibilities. Currently equipped to operate as a restaurant and social club, it also includes an approved project to transform it into a spectacular boutique hotel. Designed to appeal to golf enthusiasts, lovers of luxury, nature, and fine dining, this space is positioned as a one-of-a-kind destination on the Costa del Sol. STRATEGIC LOCATION: Just 15-20 minutes from the beach, Puerto Banús, and Marbella. and surrounded by prestigious golf courses such as Los Argueros, La Quinta, and El Higueral, this property is nestled in one of Spain's most sought-after areas. Its stunning natural surroundings and Benahavís's renowned culinary scene make this project a high-value investment. PROPERTY HIGHLIGHTS: 1. Ground Floor - Cafeteria 87 m² of interior space + outdoor terrace seating up to 30 people seated and 50 standing. Award-winning menu: Healthy, international breakfasts and brunches. Elegant, functional design ideal for continued operations or rebranding, 2. First Floor - Luxurious Event Space 194 m<sup>2</sup> of interior space with award-winning design and 5 large windows that fill the space with natural light. Capacity for 70 people seated and 100 standing. Soundproofed area with an independent bar, kitchen, and luxury bathrooms. Perfect for private events, live music, wine tastings, pairings, and more. 3. Upper Levels - Expansion Potential Third Level: A stunning 46 m<sup>2</sup> balcony accommodating 40 people seated and 60 standing, directly connected to the social areas. Fourth Level: Open area of 211 m<sup>2</sup> interior and 95 m<sup>2</sup> terrace with an independent bar, open kitchen, and luxury bathrooms. Perfect to continue operating as a restaurant or adapt into boutique hotel rooms. Fifth Level: Open space ready for your vision. Turn your vision into reality in this magical location! Contact us today for more information and to schedule a personalized visit.