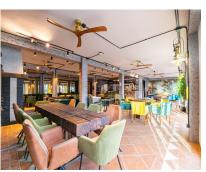

## Sales - Commercial - Benahavís 1.690.000€

Ref.-ID: R4930384 Benahavís Commercial

IBI: 1,435 EUR / year Rubbish: 57 EUR / year

610 m2

PRIME INVESTMENT OPPORTUNITY: Located strategically on the main street of the charming village of Benahavís, this impressive building spans approximately 700 m<sup>2</sup> of constructed space and features over 320 m<sup>2</sup> of terraces. Combining elegance, versatility, and a prime location, this property is designed to maximize your return on investment. WHY INVEST HERE? \* Unmatched Versatility: Restaurant, social club, boutique hotel... the choice is yours! \* Prime Location: A gem in the heart of the Costa del Sol. \* Guaranteed Profitability: Perfect for attracting luxury tourism, golf enthusiasts, and nature lovers. \* Currently, it would be the only hotel, along with another slightly smaller one, in Benahavís. And in September of this year, 2025, the International Technological School called The Creators will begin operations, hosting 400 students and creating a steady flow of visitors who will need accommodation during their trips to visit their children. \* Unbeatable Investment Opportunity (Limited Time): This property has been professionally appraised at over □2,550,000, but for visionary investors who decide to act during the next 3 months, it is available for just □1,690,000. This is a rare chance to acquire a high-potential asset with nearly  $\sqcap$ 1 million in built-in equity—an immediate capital gain and a strategic head start in one of the fastest-growing areas of the Costa del Sol. And for those who prefer not to handle renovations or project management, we offer a turnkey solution: for just an additional [350,000, the project will be delivered fully completed and ready to start generating a return on your investment! VERSATILITY AND POTENTIAL: With 5 thoughtfully designed levels, this property offers endless possibilities. Currently equipped to operate as a restaurant and social club, it also includes an approved project to transform it into a spectacular boutique hotel. Designed to appeal to golf enthusiasts, lovers of luxury, nature, and fine dining, this space is positioned as a one-of-a-kind destination on the Costa del Sol. STRATEGIC LOCATION: Just 15-20 minutes from the beach, Puerto Banús, and Marbella. and surrounded by prestigious golf courses such as Los Argueros, La Quinta, and El Higueral, this property is nestled in one of Spain's most sought-after areas. Its stunning natural surroundings and Benahavís's renowned culinary scene make this project a high-value investment. PROPERTY HIGHLIGHTS: 1. Ground Floor - Cafeteria 87 m² of interior space + outdoor terrace seating up to 30 people seated and 50 standing. Award-winning menu: Healthy, international breakfasts and brunches. Elegant, functional design ideal for continued operations or rebranding, 2. First Floor - Luxurious Event Space 194 m<sup>2</sup> of interior space with award-winning design and 5 large windows that fill the space with natural light. Capacity for 70 people seated and 100 standing. Soundproofed area with an independent bar, kitchen, and luxury bathrooms. Perfect for private events, live music, wine tastings, pairings, and more. 3. Upper Levels - Expansion Potential Third Level: A stunning 46 m<sup>2</sup> balcony accommodating 40 people seated and 60 standing, directly connected to the social areas. Fourth Level: Open area of 211 m<sup>2</sup> interior and 95 m<sup>2</sup> terrace with an independent bar, open kitchen, and luxury bathrooms. Perfect to continue operating as a restaurant or adapt into boutique hotel rooms. Fifth Level: Open space ready for your vision. Turn your vision into reality in this magical location! Contact us today for more information and to schedule a personalized visit.