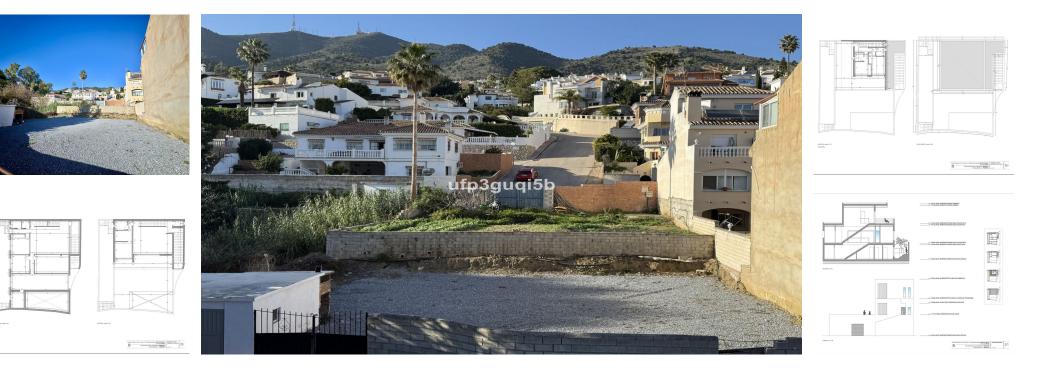

## Benalmadena Pueblo

Plot

Building plot with project in Rancho Domingo, Benalmádena Pueblo. Very attractive location on a corner plot at the end of a dead end street close to the village with all kinds of amenities. The project which is ready for the building license consists of a detached villa with private swimming pool and garage. It is developed to have basement, ground floor and first floor, with a garage for two vehicles and a swimming pool. It has been oriented so that the main views are directed to the points where there are no buildings, thus increasing the feeling of privacy. Basement level with gym, storage rooms, installation room, ironing room, wine cellar, bathroom 1, laundry room, garage and patio. Total usable area of basement 223.97 m2. Ground floor level with living room, dining room, kitchen, master bedroom, bathroom 2, dressing room, toilet, hallway, covered entrance, covered porch and swimming pool. Total usable area ground floor 212.43 m2. Closed constructed area on ground floor 89.60 m2. First floor with bedroom 1, bedroom 2, hall, bathroom 3, bathroom 4, covered terrace and open terrace. Total usable area first floor 83.10 m2. Closed constructed area on the first floor 46.91 m2 Total projected usable area 519.50 m2. Total built area computable at urban planning level 136.51 m2. The planned building is located in a consolidated urban environment of the development. The plots in the area are either built or in the process of being built.