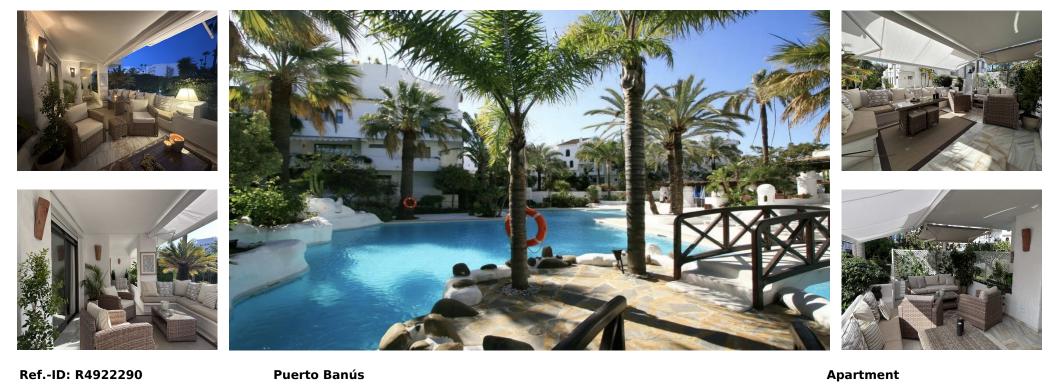

## Sales - Apartment - Puerto Banús 850.000€

Community: 3,600 EUR / year

IBI: 1,200 EUR / year

Pool

2 2

130 m2

Fantastic elevated ground floor in Puerto Banus, full of light with a large terrace that overlooks the gardens, integrated from the inside into nature. 2 large bedrooms with 2 bathrooms. Fully equipped renovated kitchen. A nice and spacious living room. Air conditioning hot / cold. 1 parking space very comfortable. Gardens with fountains, Japanese style wooden bridges and community pool. 3 minutes walk to the beach, shopping centers, restaurants, and hospital.