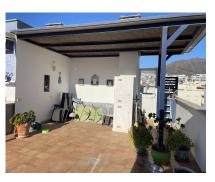

## Sales - Apartment - Estepona 550.000€

Ref.-ID: R4921219

Community: 1,200 EUR / year

Estepona

IBI: 698 EUR / year Rubbish: 120 EUR / year **Apartment** 

90 m2

Immaculate corner penthouse located next to Estepona Port. The apartment benefits from a spacious living-dining room leading onto a sunny covered terrace, with sliding floor to ceiling glass windows for use in the winter months. It has 3 double bedrooms with fitted wardrobes, and 2 bathrooms (one of which is an en-suite). One of the features that sets this penthouse apart is the added bonus of a private 60m2 solarium, accessed by a built in staircase off the terrace with 360 degree panoramic views of the sea and mountains. This property has full air conditioning and heating throughout, polished marble floors, double glazed windows and a home security system. Due to its ideal location next to Estepona port, beaches and restaurants are within easy walking distance as is the centre of Estepona old town. The community is gated and has two communal pools and well equipped gym for owners. Included in the price is a private underground garage space and very spacious storeroom.