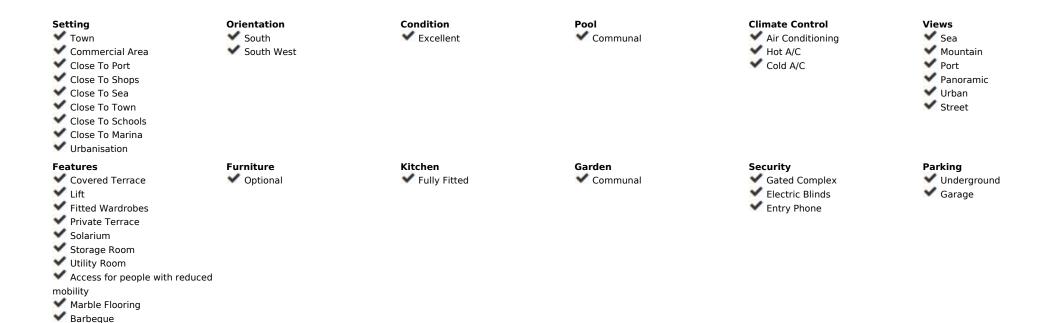

## Sales - Apartment - Estepona 550.000€

Ref.-ID: R4921219

Community: 1,200 EUR / year

Estepona

IBI: 698 EUR / year Rubbish: 120 EUR / year **Apartment** 

90 m2

Immaculate corner penthouse located next to Estepona Port. The apartment benefits from a spacious living-dining room leading onto a sunny covered terrace, with sliding floor to ceiling glass windows for use in the winter months. It has 3 double bedrooms with fitted wardrobes, and 2 bathrooms (one of which is an en-suite). One of the features that sets this penthouse apart is the added bonus of a private 60m2 solarium, accessed by a built in staircase off the terrace with 360 degree panoramic views of the sea and mountains. This property has full air conditioning and heating throughout, polished marble floors, double glazed windows and a home security system. Due to its ideal location next to Estepona port, beaches and restaurants are within easy walking distance as is the centre of Estepona old town. The community is gated and has two communal pools and well equipped gym for owners. Included in the price is a private underground garage space and very spacious storeroom.