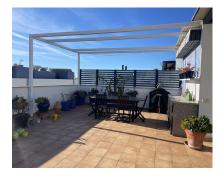

## Sales - Apartment - Estepona 550.000€

Ref.-ID: R4921219

Community: 1,200 EUR / year

Estepona

IBI: 698 EUR / year Rubbish: 120 EUR / year **Apartment** 

90 m2

Immaculate corner penthouse located next to Estepona Port. The apartment benefits from a spacious living-dining room leading onto a sunny covered terrace, with sliding floor to ceiling glass windows for use in the winter months. It has 3 double bedrooms with fitted wardrobes, and 2 bathrooms (one of which is an en-suite). One of the features that sets this penthouse apart is the added bonus of a private 60m2 solarium, accessed by a built in staircase off the terrace with 360 degree panoramic views of the sea and mountains. This property has full air conditioning and heating throughout, polished marble floors, double glazed windows and a home security system. Due to its ideal location next to Estepona port, beaches and restaurants are within easy walking distance as is the centre of Estepona old town. The community is gated and has two communal pools and well equipped gym for owners. Included in the price is a private underground garage space and very spacious storeroom.