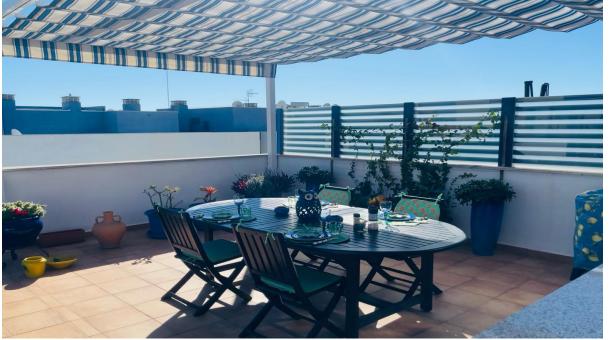

## Sales - Apartment - Estepona 550.000€

Ref.-ID: R4921219

Community: 1,200 EUR / year

Estepona

IBI: 698 EUR / year Rubbish: 120 EUR / year **Apartment** 

90 m2

Immaculate corner penthouse located next to Estepona Port. The apartment benefits from a spacious living-dining room leading onto a sunny covered terrace, with sliding floor to ceiling glass windows for use in the winter months. It has 3 double bedrooms with fitted wardrobes, and 2 bathrooms (one of which is an en-suite). One of the features that sets this penthouse apart is the added bonus of a private 60m2 solarium, accessed by a built in staircase off the terrace with 360 degree panoramic views of the sea and mountains. This property has full air conditioning and heating throughout, polished marble floors, double glazed windows and a home security system. Due to its ideal location next to Estepona port, beaches and restaurants are within easy walking distance as is the centre of Estepona old town. The community is gated and has two communal pools and well equipped gym for owners. Included in the price is a private underground garage space and very spacious storeroom.