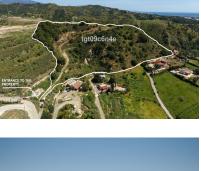

## Sales - Plot - Estepona 850.000€

Estepona Ref.-ID: R4919536 Plot

IBI: 55 EUR / year

26007 m2

Rustic buildable plot of land for sale very close to Estepona city. Possibility of building a house of up to 500 m2: 250 m2 below ground level (basement floor); ground floor of 125 m2 and upper floor of 125 m2. With 26,007 m2 (2.60 hectares), located in the lower part of Sierra Estepona, in Loma del Esparragal, 3 minutes by car from the AP-7 motorway and 10 minutes from the Estepona promenade. A large part of the perimeter is fenced; access through a robust security gate. The land has a water meter, and is part of the Irrigation Community of El Esparragal (Estepona). Electricity: it is very easy to carry the connection into the plot. After the approval of Decree 550/2022, of November 29, the Junta de Andalucía allows the construction of houses on rustic land, provided that the plot has at least 2.5 hectares of surface (25,000 m2), without obligation for the houses to be linked to the agricultural exploitation of the land. See Article 31 of the Decree (on single-family, not linked detached houses) and Article 32 (procedure for authorization of extraordinary actions). Decree published in the BOJA on December 2, 2022. OUR AGENCY'S FEES: included in the price NEARBY SERVICES: Estepona beach: 10 minutes by car Estepona old town: 10 minutes by car Estepona port: 10 minutes by car Aldi, Lidl and Mercadona supermarkets: 6 minutes by car Estepona Golf, Azata Golf, Valle Romano Golf: 10-12 minutes by car