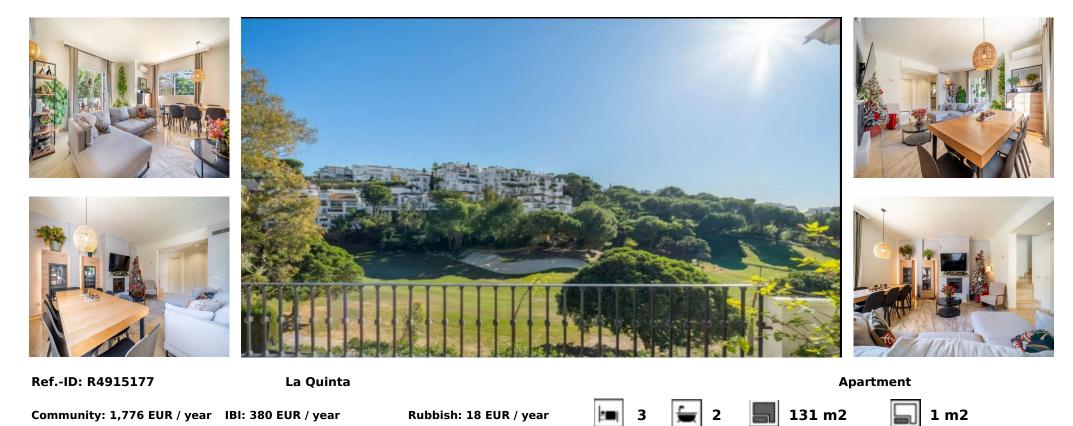

## Sales - Apartment - La Quinta 583.500€

Step into this well kept two level, 3 bedroom, 2.5 bathroom duplex apartment in the exclusive La Quinta area of Benahavis, a true gem offering comfort, privacy, but still with scope for improvement. This well established, gated urbanisation is frontline golf and is ideally located surrounded by golf courses, close to schools and amenities and only a few minutes drive into both San Pedro Town and Benahavis Village. The well maintained communal gardens, and the beautiful pool, are shared by only 36 properties making this a true oasis. The lower floor of the house features a large bright living room and separate kitchen. It opens up onto a spacious, partially covered terrace overlooking the golf course and the well maintained communal gardens. There is parking right outside the front door for easy access. A convenient guest toilet completes the ground floor. Upstairs, you will find three bright bedrooms each with a balcony. The master bedroom is extremely spacious with views across the gardens and golf and boasts an en-suite bathroom. The other two bedrooms share a family bathroom. Situated in a sought-after location, this home is surrounded by exclusive golf courses and multi million euro villas. Malaga airport is only 35 minutes away and, from this property, you can have the best of Marbella's vibrant lifestyle at your fingertips while still enjoying the quiet serenity of this exclusive neighbourhood.