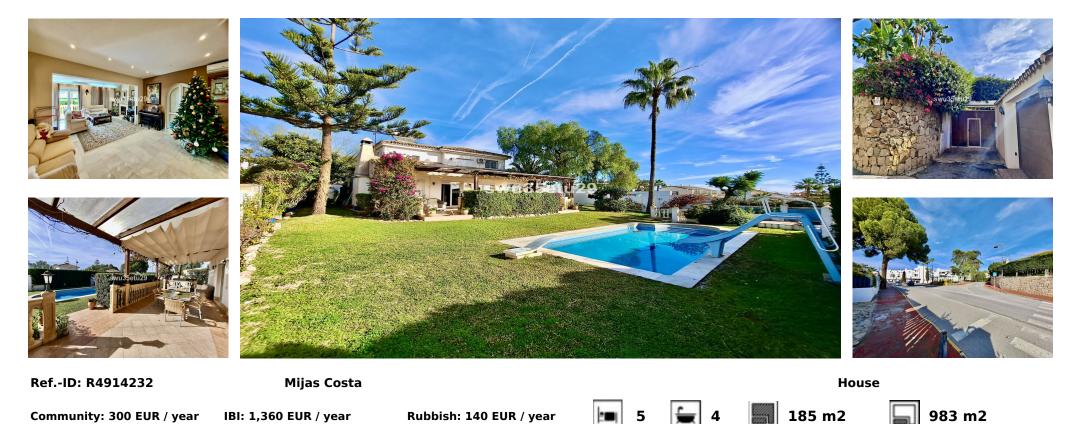

## Sales - House - Mijas Costa 960.000€

Detached Villa, Calahonda, Costa del Sol. 5 Bedrooms, 4 Bathrooms, Built 185 m<sup>2</sup>, Terrace 45 m<sup>2</sup>, Garden/Plot 983 m<sup>2</sup>. Setting : Close To Golf, Close To Port, Close To Shops, Close To Sea, Close To Town, Close To Schools. Orientation : South. Condition : Good, Recently Renovated. Pool : Private. Climate Control : Air Conditioning, Fireplace. Views : Sea, Mountain, Garden, Pool. Features : Fitted Wardrobes, Near Transport, Private Terrace, Storage Room, Utility Room, Ensuite Bathroom, Access for people with reduced mobility, Marble Flooring, Jacuzzi, Barbeque, Double Glazing, Near Church. Furniture : Part Furnished. Kitchen : Fully Fitted. Garden : Private, Easy Maintenance. Security : Electric Blinds, Alarm System. Parking : Garage, More Than One, Private.