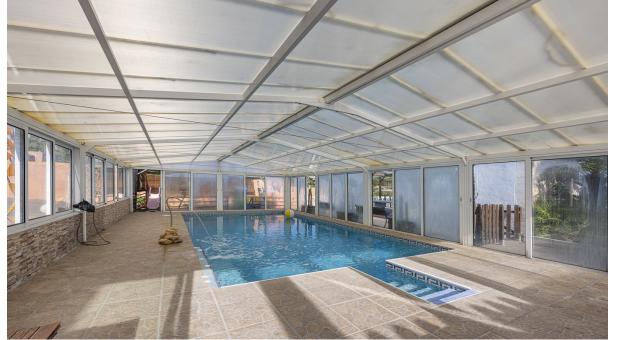

## Sales - House - Estepona 860.000€

Ref.-ID: R4913305

IBI: 862 EUR / year

Estepona

339 m2

2940 m2

This stunning detached villa in the area of Padron, this wonderful plot will offer you a life of luxury and comfort with a total of 2,948 meters of plot. The property has two houses: a main house distributed over two floors which includes five spacious bedrooms with fans, two bathrooms (upstairs with bathtub and downstairs with shower), a living room with fireplace, air conditioning, and a living room which opens onto an indoor swimming pool (salt water). There is a play area of about 68 meters, a small wine cellar and a bar. Parking for 4 cars is included. The second house is perfect for guests to receive family or friends, with one bedroom, one bathroom, living room and kitchen Adapted for the disabled with wide doors, and the bathroom is also adapted for the disabled. (Air conditioning hot/cold in bedroom and living room) and another entrance for 2 vehicles. Both houses have solar panels. It also has a barbecue area (gas hob with fires and plancha, electric hob and barbecue), play area for children and indoor pool with hydromassage bench. It has 2.172m² of land for cultivation, with lemon, custard apple, avocado, orange, olive, papaya and grapefruit trees. On this land there are 62m that can be used as a storage room or for another house. Distance to public transport 900 m, distance to the beach 1 km, distance to supermarket, petrol station 800 m. 3 minutes away you will find a leisure area Laguna Beach is a captivating beachfront resort on the Costa del Sol. It offers a unique dining experience, an innovative concept that seamlessly combines international cuisine, lifestyle, leisure and a wide range of entertainment options to enjoy as you wish. Set in a breathtaking environment that harmoniously blends the splendour of the surrounding greenery with cutting-edge ecological architecture, captivating interior design and state-of-the-art technology. It has a tourist licence.

Pool

Private

✓ Indoor

**Climate Control** 

Fireplace

Air Conditioning

Features

Covered Terrace