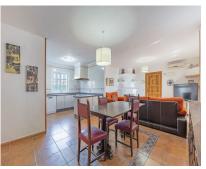

## Sales - House - Estepona 860.000€

Ref.-ID: R4913305

IBI: 862 EUR / year

Estepona

339 m2

2940 m2

This stunning detached villa in the area of Padron, this wonderful plot will offer you a life of luxury and comfort with a total of 2,948 meters of plot. The property has two houses: a main house distributed over two floors which includes five spacious bedrooms with fans, two bathrooms (upstairs with bathtub and downstairs with shower), a living room with fireplace, air conditioning, and a living room which opens onto an indoor swimming pool (salt water). There is a play area of about 68 meters, a small wine cellar and a bar. Parking for 4 cars is included. The second house is perfect for guests to receive family or friends, with one bedroom, one bathroom, living room and kitchen Adapted for the disabled with wide doors, and the bathroom is also adapted for the disabled. (Air conditioning hot/cold in bedroom and living room) and another entrance for 2 vehicles. Both houses have solar panels. It also has a barbecue area (gas hob with fires and plancha, electric hob and barbecue), play area for children and indoor pool with hydromassage bench. It has 2.172m² of land for cultivation, with lemon, custard apple, avocado, orange, olive, papaya and grapefruit trees. On this land there are 62m that can be used as a storage room or for another house. Distance to public transport 900 m, distance to the beach 1 km, distance to supermarket, petrol station 800 m. 3 minutes away you will find a leisure area Laguna Beach is a captivating beachfront resort on the Costa del Sol. It offers a unique dining experience, an innovative concept that seamlessly combines international cuisine, lifestyle, leisure and a wide range of entertainment options to enjoy as you wish. Set in a breathtaking environment that harmoniously blends the splendour of the surrounding greenery with cutting-edge ecological architecture, captivating interior design and state-of-the-art technology. It has a tourist licence.