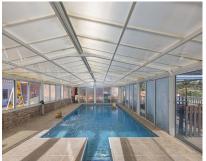

## Sales - House - Estepona 860.000€

Ref.-ID: R4913305

IBI: 862 EUR / year

Estepona

339 m2

2940 m2

This stunning detached villa in the area of Padron, this wonderful plot will offer you a life of luxury and comfort with a total of 2,948 meters of plot. The property has two houses: a main house distributed over two floors which includes five spacious bedrooms with fans, two bathrooms (upstairs with bathtub and downstairs with shower), a living room with fireplace, air conditioning, and a living room which opens onto an indoor swimming pool (salt water). There is a play area of about 68 meters, a small wine cellar and a bar. Parking for 4 cars is included. The second house is perfect for guests to receive family or friends, with one bedroom, one bathroom, living room and kitchen Adapted for the disabled with wide doors, and the bathroom is also adapted for the disabled. (Air conditioning hot/cold in bedroom and living room) and another entrance for 2 vehicles. Both houses have solar panels. It also has a barbecue area (gas hob with fires and plancha, electric hob and barbecue), play area for children and indoor pool with hydromassage bench. It has 2.172m² of land for cultivation, with lemon, custard apple, avocado, orange, olive, papaya and grapefruit trees. On this land there are 62m that can be used as a storage room or for another house. Distance to public transport 900 m, distance to the beach 1 km, distance to supermarket, petrol station 800 m. 3 minutes away you will find a leisure area Laguna Beach is a captivating beachfront resort on the Costa del Sol. It offers a unique dining experience, an innovative concept that seamlessly combines international cuisine, lifestyle, leisure and a wide range of entertainment options to enjoy as you wish. Set in a breathtaking environment that harmoniously blends the splendour of the surrounding greenery with cutting-edge ecological architecture, captivating interior design and state-of-the-art technology. It has a tourist licence.

Pool

Private

✓ Indoor

**Climate Control** 

Fireplace

Air Conditioning

Features

Covered Terrace