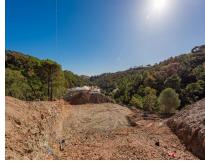

## Sales - Plot - Benahavís 299,000€

**Plot** Ref.-ID: R4908448 **Benahavís** 

Community: 17,172 EUR / year

IBI: 249 EUR / year

2870 m2

Residential plot in Montemayor, introducing a unique opportunity in an exclusive setting. Located atop the hills of Benahavis, within the natural enclave of the Montemayor Valley, plot A16, is a private sanctuary, a blank canvas to create the home of your dreams. A natural paradise bathed in the warm southern sun, where a lush forest, majestic mountains, a serene lake, and the vast sea intertwine in an unparalleled spectacle. This 2,870 square meter plot, located in the prestigious Montemayor development, invites you to explore endless possibilities. With a maximum building capacity of 366 square meters, this space offers the freedom to build a customized oasis, tailored to your needs. Adjacent to it, you will find top-notch tennis courts and golf courses, along with the most exclusive clubs, making this place a landmark in southern Spain for those seeking to indulge in life to the fullest. Benahavis is both a city and a municipality in the province of Malaga, ideally located just 7 km from the coast and about a 20-minute drive from Marbella. An authentic Andalusian village nestled in a picturesque valley surrounded by spectacular mountains, and is especially popular among nature and gastronomy enthusiasts. Home to many luxury communities, the municipality of Benahavís spans 145 square kilometers and is well-connected to Malaga via the A7 and AP7 highways. Malaga Airport is located 71 km from the village, while Gibraltar Airport is 70 km away, with both journeys taking approximately 60 minutes. Don't miss the opportunity to turn this vision into your reality. Welcome to your future home in Montemayor!