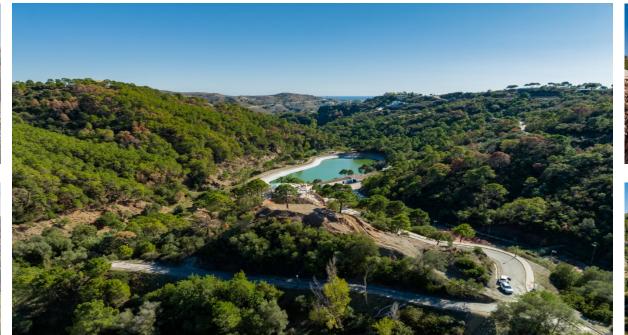

## Sales - Plot - Benahavís 299,000€

**Plot** Ref.-ID: R4908448 **Benahavís** 

Community: 17,172 EUR / year

IBI: 249 EUR / year

2870 m2

Residential plot in Montemayor, introducing a unique opportunity in an exclusive setting. Located atop the hills of Benahavis, within the natural enclave of the Montemayor Valley, plot A16, is a private sanctuary, a blank canvas to create the home of your dreams. A natural paradise bathed in the warm southern sun, where a lush forest, majestic mountains, a serene lake, and the vast sea intertwine in an unparalleled spectacle. This 2,870 square meter plot, located in the prestigious Montemayor development, invites you to explore endless possibilities. With a maximum building capacity of 366 square meters, this space offers the freedom to build a customized oasis, tailored to your needs. Adjacent to it, you will find top-notch tennis courts and golf courses, along with the most exclusive clubs, making this place a landmark in southern Spain for those seeking to indulge in life to the fullest. Benahavis is both a city and a municipality in the province of Malaga, ideally located just 7 km from the coast and about a 20-minute drive from Marbella. An authentic Andalusian village nestled in a picturesque valley surrounded by spectacular mountains, and is especially popular among nature and gastronomy enthusiasts. Home to many luxury communities, the municipality of Benahavís spans 145 square kilometers and is well-connected to Malaga via the A7 and AP7 highways. Malaga Airport is located 71 km from the village, while Gibraltar Airport is 70 km away, with both journeys taking approximately 60 minutes. Don't miss the opportunity to turn this vision into your reality. Welcome to your future home in Montemayor!