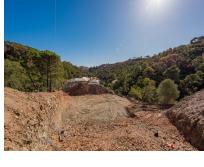

## Sales - Plot - Benahavís 299,000€

**Plot** Ref.-ID: R4908448 **Benahavís** 

Community: 17,172 EUR / year

IBI: 249 EUR / year

2870 m2

Residential plot in Montemayor, introducing a unique opportunity in an exclusive setting. Located atop the hills of Benahavis, within the natural enclave of the Montemayor Valley, plot A16, is a private sanctuary, a blank canvas to create the home of your dreams. A natural paradise bathed in the warm southern sun, where a lush forest, majestic mountains, a serene lake, and the vast sea intertwine in an unparalleled spectacle. This 2,870 square meter plot, located in the prestigious Montemayor development, invites you to explore endless possibilities. With a maximum building capacity of 366 square meters, this space offers the freedom to build a customized oasis, tailored to your needs. Adjacent to it, you will find top-notch tennis courts and golf courses, along with the most exclusive clubs, making this place a landmark in southern Spain for those seeking to indulge in life to the fullest. Benahavis is both a city and a municipality in the province of Malaga, ideally located just 7 km from the coast and about a 20-minute drive from Marbella. An authentic Andalusian village nestled in a picturesque valley surrounded by spectacular mountains, and is especially popular among nature and gastronomy enthusiasts. Home to many luxury communities, the municipality of Benahavís spans 145 square kilometers and is well-connected to Malaga via the A7 and AP7 highways. Malaga Airport is located 71 km from the village, while Gibraltar Airport is 70 km away, with both journeys taking approximately 60 minutes. Don't miss the opportunity to turn this vision into your reality. Welcome to your future home in Montemayor!