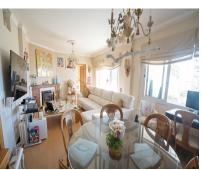

## Sales - House - Estepona 848.000€

Ref.-ID: R4905523 Estepona

IBI: 645 EUR / year

2

250 m2

500 m2

House

Located in the prestigious area of Seghers, in Estepona, this house is a typical and unique Andalusian home in a highly sought-after location, standing out for its panoramic sea views and its proximity to the beach, the port, and the city center. With a built area of 250m² on a 500m² plot, this property is distributed on a single floor and also features a private pool and garden, ideal for enjoying the Mediterranean climate. The house boasts a spacious living room equipped with a fireplace, creating a cozy atmosphere for family gatherings or moments of relaxation. The fully equipped kitchen offers a functional and practical space with direct outdoor access. The 45m² front terrace, with a brick barbecue, is a perfect spot for enjoying outdoor meals while admiring the landscape and the sea. Next to the terrace, there is a private pool with grass and spectacular views of the sea and the Rock of Gibraltar. The property includes four bedrooms, two of them with built-in wardrobes, while the master bedroom features an en-suite bathroom with a hydromassage tub and shower. The second bathroom includes a shower. The house is equipped with a fireplace, individual air conditioning units, a covered porch for 2 cars, and 2 storage rooms. The furniture is negotiable. Located 5 minutes from Playa del Cristo and Estepona Port, bars, and other amenities, and a short 15-minute walk along the coastal promenade will also take you to the historic center of Estepona.