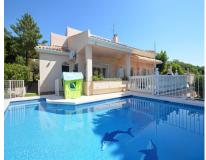

## Sales - House - Estepona 848.000€

Ref.-ID: R4905523 Estepona

IBI: 645 EUR / year

2

250 m2

500 m2

House

Located in the prestigious area of Seghers, in Estepona, this house is a typical and unique Andalusian home in a highly sought-after location, standing out for its panoramic sea views and its proximity to the beach, the port, and the city center. With a built area of 250m² on a 500m² plot, this property is distributed on a single floor and also features a private pool and garden, ideal for enjoying the Mediterranean climate. The house boasts a spacious living room equipped with a fireplace, creating a cozy atmosphere for family gatherings or moments of relaxation. The fully equipped kitchen offers a functional and practical space with direct outdoor access. The 45m² front terrace, with a brick barbecue, is a perfect spot for enjoying outdoor meals while admiring the landscape and the sea. Next to the terrace, there is a private pool with grass and spectacular views of the sea and the Rock of Gibraltar. The property includes four bedrooms, two of them with built-in wardrobes, while the master bedroom features an en-suite bathroom with a hydromassage tub and shower. The second bathroom includes a shower. The house is equipped with a fireplace, individual air conditioning units, a covered porch for 2 cars, and 2 storage rooms. The furniture is negotiable. Located 5 minutes from Playa del Cristo and Estepona Port, bars, and other amenities, and a short 15-minute walk along the coastal promenade will also take you to the historic center of Estepona.