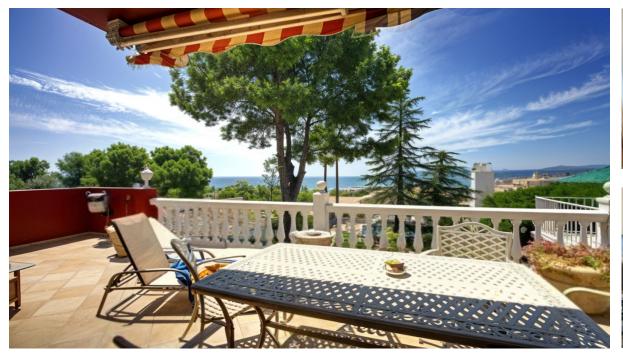

## Sales - House - Estepona 848.000€

Ref.-ID: R4905523 Estepona

IBI: 645 EUR / year

2

250 m2

500 m2

House

Located in the prestigious area of Seghers, in Estepona, this house is a typical and unique Andalusian home in a highly sought-after location, standing out for its panoramic sea views and its proximity to the beach, the port, and the city center. With a built area of 250m² on a 500m² plot, this property is distributed on a single floor and also features a private pool and garden, ideal for enjoying the Mediterranean climate. The house boasts a spacious living room equipped with a fireplace, creating a cozy atmosphere for family gatherings or moments of relaxation. The fully equipped kitchen offers a functional and practical space with direct outdoor access. The 45m² front terrace, with a brick barbecue, is a perfect spot for enjoying outdoor meals while admiring the landscape and the sea. Next to the terrace, there is a private pool with grass and spectacular views of the sea and the Rock of Gibraltar. The property includes four bedrooms, two of them with built-in wardrobes, while the master bedroom features an en-suite bathroom with a hydromassage tub and shower. The second bathroom includes a shower. The house is equipped with a fireplace, individual air conditioning units, a covered porch for 2 cars, and 2 storage rooms. The furniture is negotiable. Located 5 minutes from Playa del Cristo and Estepona Port, bars, and other amenities, and a short 15-minute walk along the coastal promenade will also take you to the historic center of Estepona.