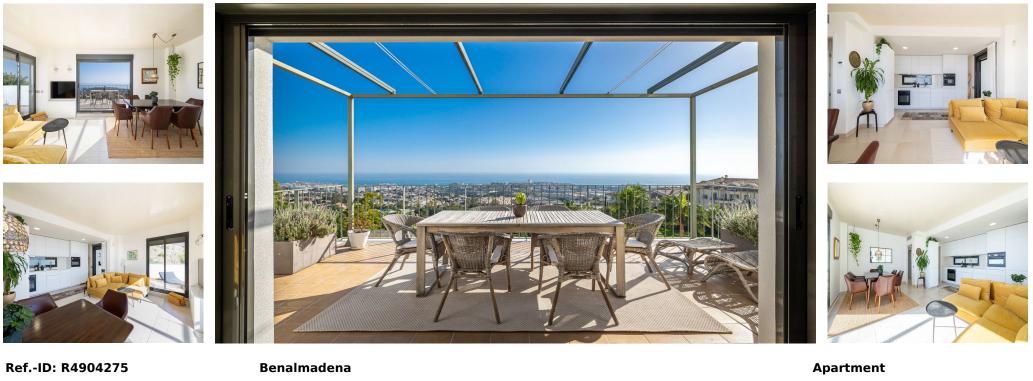

## Sales - Apartment - Benalmadena 549.000€

Community: 1,488 EUR / year

IBI: 828 EUR / year

Rubbish: 164 EUR / year

3

3

99 m2

This exceptional duplex penthouse offers a harmonious blend of luxury, comfort, and unparalleled views. Perched above the lush Benalmadena golf course, with the sparkling Mediterranean Sea stretching out before you, this 3-bedroom, 3-bathroom duplex is a perfect property for those seeking an exclusive lifestyle. Two of the bedrooms are on the entrance floor, while the third bedroom is separate with private access from the terrace, offering added privacy. Wake up to panoramic sea vistas from every room, including the private sauna, where you can relax while gazing at the endless horizon. The expansive terrace, complete with a barbecue area, is perfect for entertaining guests or enjoying al fresco dining while soaking up the sun. Underground parking for two cars ensures convenience and peace of mind. Overlooking the Benalmadena Golf Course, the penthouse provides a tranquil green escape. Enjoy the convenience and health benefits of a built-in drinking water purification system and take a refreshing dip in one of the two communal pools, both boasting stunning sea views. The community takes pride in its appearance, as evidenced by the freshly renovated facades that give the entire complex a vibrant and welcoming feel. This prime location is just a short 15-minute walk from the charming Benalmadena Pueblo, offering a taste of authentic Spanish life. Here, you can escape the hustle and bustle while remaining close to local amenities. Malaga centre is a 20-minute drive away, and the local train station is only a 30-minute walk, providing easy access to explore the wider region. For added convenience, two large supermarkets are just a 3-minute drive away. This duplex penthouse is more than just a home; it's an invitation to embrace a life of luxury, tranquility, and beauty. Contact us today to schedule a private viewing and experience the allure of this exceptional property.