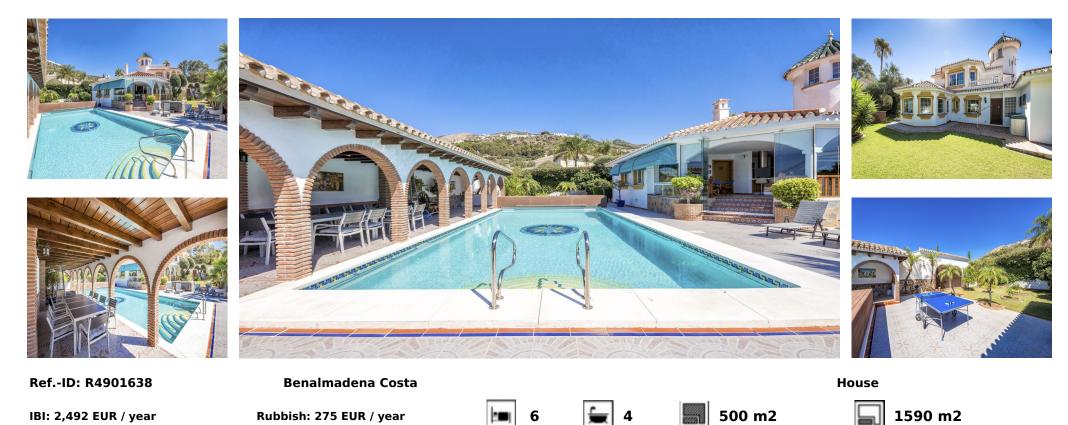

## Sales - House - Benalmadena Costa 1.490.000€

Wake up every day contemplating a unique spectacle: enjoy panoramic views of the sea and mountains from the comfort of your home. Luxury living in an exclusive environment: Located in the prestigious community of Torremuelle, this villa combines privacy, distinction and an incomparable lifestyle. With an unbeatable location: A few steps from shops, restaurants and supermarkets, to guarantee maximum comfort in your daily life. Heated Pool: Relax and enjoy a swim in your private year-round pool, designed for your comfort and low maintenance. Space and security assured: A large garage at the entrance with capacity for three vehicles and additional storage space, designed to satisfy all your needs. A perfect space to enjoy the outdoors: Its landscaped garden and barbecue area make it an ideal place for family gatherings and unforgettable moments with friends. This exceptional villa not only represents a place to live, but also a setting to create unique experiences and memories. What are you waiting for to discover it? Contact us and arrange a private viewing.

| Setting<br>Close To Sea                                                                                                   | Orientation<br>South         | Condition<br>Excellent      | Pool<br>✓ Private<br>✓ Room For Pool | Climate Control<br>Air Conditioning<br>Pre Installed A/C<br>Hot A/C<br>Cold A/C | Views<br>Sea<br>Panoramic<br>Garden<br>Pool<br>Courtyard |
|---------------------------------------------------------------------------------------------------------------------------|------------------------------|-----------------------------|--------------------------------------|---------------------------------------------------------------------------------|----------------------------------------------------------|
| Features<br>Covered Terrace<br>Fitted Wardrobes<br>Private Terrace<br>Solarium<br>Guest House<br>Utility Room<br>Barbeque | Furniture<br>Fully Furnished | Kitchen<br>Partially Fitted | Garden<br>Private<br>Landscaped      | Utilities<br>Electricity<br>Photovoltaic solar panels                           |                                                          |