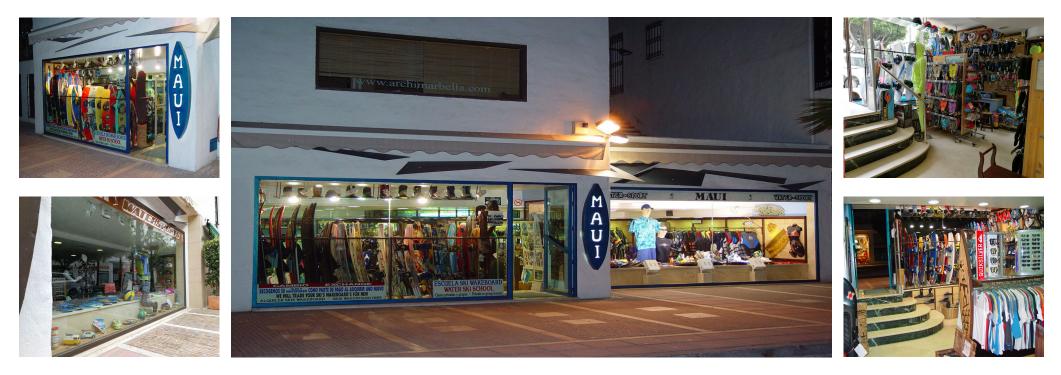

## **94 m2**

Commercial property for sale in one of the most central and busiest streets of Puerto Banús, just 20 meters from one of the main pedestrian entrances to the iconic port. Established business. Currently operating as a clothing and sports accessories store, highly recognized in Marbella and always managed by its owners. Functional layout. The space includes a storage room, fitting rooms, a bathroom, and two attractive shop windows, perfect for maximizing visibility. Strategic location. Situated in a high-footfall area, ideal for any commercial activity aiming to attract both local and tourist customers. Opportunity to acquire an already operating business or adapt the space to another commercial concept. Excellent visibility thanks to its two shop windows and privileged location. Potential to attract high-net-worth clients in one of the most exclusive areas of the Costa del Sol. For more information or to schedule a visit, do not hesitate to contact us.