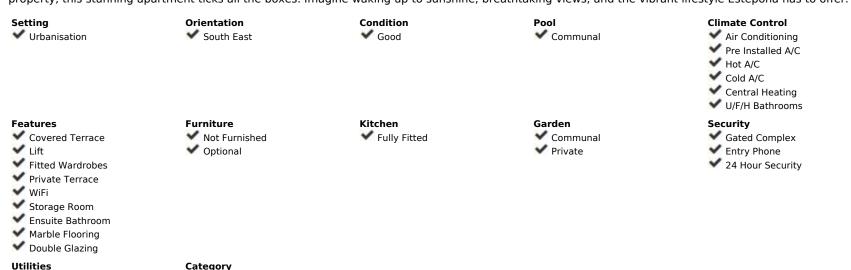

## Sales - Apartment - Estepona 299.99€

Ref.-ID: R4898689 Estepona Apartment

Community: 2,040 EUR / year IBI: 535 EUR / year

Rubbish: 124 EUR / year

<del>\_</del>

2221

135 m2

24 m2

Lovely 2 Bedroom 2 Bath Apartment in La Resina Golf. (Elevated Ground Floor) \*NOTE: The whole development is being painted a new white/cream colour making it look brand new and increased property value. Welcome to your dream home on the Costa del Sol! Nestled in the prestigious La Resina Golf & Country Club, this exquisite elevated ground floor 2-bedroom, 2-bathroom apartment offers the perfect blend of modern comfort and Mediterranean charm. With its prime location, stunning views, and access to world-class amenities, this property is a rare gem. Interior Highlights: - Spacious Layout: Bright and airy living spaces designed for modern living. - Open-Plan Living/Dining Area: Perfect for entertaining, with large glass doors that open onto the terrace. - Fully-Equipped Kitchen: Sleek and modern with high-end appliances and ample storage. - Master Bedroom with En-Suite: Enjoy privacy and comfort with direct access to the terrace. - Second Bedroom: Generously sized and ideal for guests or a home office. 2 Bathrooms: Contemporary fittings, one with a shower and one with a bath and double sinks both with underfloor heating. Exterior & Views: Private Terrace: Bask in panoramic views of the Mediterranean hills.

Community Gardens & 2x Pools: Relax in the beautifully landscaped outdoor areas, including a large swimming pool and sunbathing deck and an infinity pool with waterfall feature. Elevated Ground floor Apartment Location: Golfers' Paradise: Located within walking distance of La Resina Golf & Country Club. Convenience: Close to Estepona town, golden beaches, and all major amenities, including shops, restaurants, and Atlas international school and Selwo Zoo are under 5 minutes drive. New gym and padel club within walking distance. Close to Laguna Beach and Tikitano. Easy Access: Just a short drive from Marbella, Puerto Banús, and Malaga Airport via the A-7/AP-7 motorway. Additional Perks: Secure Gated Community: Enjoy peace of mind with security and private underground parking, Storage room Climate Control: New eff

Views

✓ Sea.

Mountain

Country

Parking

**✓** Garage

✓ Underground

Communal

Electricity

Drinkable Water

Resale