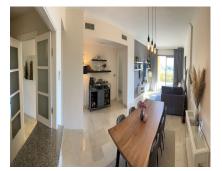

Lovely 2 Bedroom 2 Bath Apartment in La Resina Golf. (Elevated Ground Floor) \*NOTE: The whole development is being painted a new white/cream colour making it look brand new and increased property value. Welcome to your dream home on the Costa del Sol! Nestled in the prestigious La Resina Golf & Country Club, this exquisite elevated ground floor 2-bedroom, 2-bathroom apartment offers the perfect blend of modern comfort and Mediterranean charm. With its prime location, stunning views, and access to world-class amenities, this property is a rare gem. Interior Highlights: - Spacious Layout: Bright and airy living spaces designed for modern living. - Open-Plan Living/Dining Area: Perfect for entertaining, with large glass doors that open onto the terrace. - Fully-Equipped Kitchen: Sleek and modern with high-end appliances and ample storage. - Master Bedroom with En-Suite: Enjoy privacy and comfort with direct access to the terrace. - Second Bedroom: Generously sized and ideal for guests or a home office. 2 Bathrooms: Contemporary fittings, one with a shower and one with a bath and double sinks both with underfloor heating. Exterior & Views: Private Terrace: Bask in panoramic views of the Mediterranean hills.