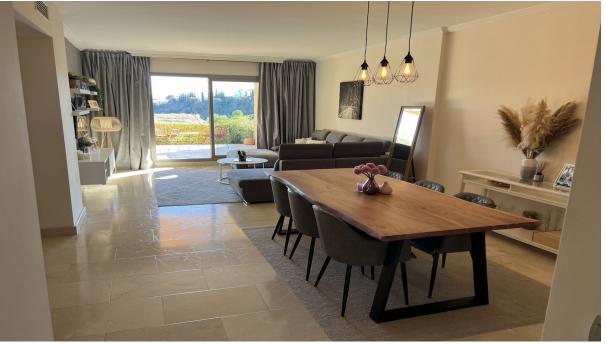

Lovely 2 Bedroom 2 Bath Apartment in La Resina Golf. (Elevated Ground Floor) \*NOTE: The whole development is being painted a new white/cream colour making it look brand new and increased property value. Welcome to your dream home on the Costa del Sol! Nestled in the prestigious La Resina Golf & Country Club, this exquisite elevated ground floor 2-bedroom, 2-bathroom apartment offers the perfect blend of modern comfort and Mediterranean charm. With its prime location, stunning views, and access to world-class amenities, this property is a rare gem. Interior Highlights: - Spacious Layout: Bright and airy living spaces designed for modern living. - Open-Plan Living/Dining Area: Perfect for entertaining, with large glass doors that open onto the terrace. - Fully-Equipped Kitchen: Sleek and modern with high-end appliances and ample storage. - Master Bedroom with En-Suite: Enjoy privacy and comfort with direct access to the terrace. - Second Bedroom: Generously sized and ideal for guests or a home office. 2 Bathrooms: Contemporary fittings, one with a shower and one with a bath and double sinks both with underfloor heating. Exterior & Views: Private Terrace: Bask in panoramic views of the Mediterranean hills.