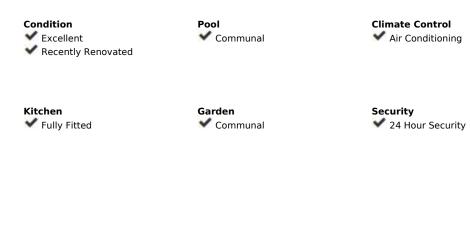

## Sales - Apartment - Benalmadena Costa 226.000€

Benalmadena Costa

Community: 2,040 EUR / year

Ref.-ID: R4897360

1

1

63 m2

Charming Apartment for Sale in Benalmádena – A Unique Opportunity on the Costa del Sol! This delightful 63 m² apartment is located in a peaceful and family-friendly community, perfectly situated within walking distance of both the beach and the center of Benalmádena. Enjoy the Mediterranean lifestyle with all essential services close by. Key Features 1 bedroom with a built-in wardrobe. 1 modern bathroom with a shower. Spacious living-dining room with an open-plan, fully equipped kitchen. Glazed terrace with views of the garden and communal pool. Swimming pool and landscaped gardens for outdoor relaxation. Tourist license included, making it a ready-to-go rental investment. Elevator and 24-hour concierge service. Additional Details Exterior-facing, bright, and in excellent condition after recent renovations. Air conditioning for both heating and cooling. Community fees ([]197/month) currently include water and electricity. After ongoing building improvements to enhance energy efficiency, these expenses will become individual for each property. First floor with convenient access and ample parking available in the surrounding quiet streets. Ideal for Living or Investment This property is perfect as a holiday home, permanent residence, or as a continuation of its current use as a vacation rental. Its tourist license ensures it's fully compliant for short-term rentals, offering immediate returns. The price is negotiable. Don't miss this rare opportunity to own a property in one of the most sought-after areas of the Costa del Sol! Contact us today for more information or to arrange a viewing. You'll fall in love with this Mediterranean gem!

Orientation South West

**✓** West

**Views ✓** Garden

Parking
Communal