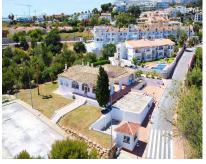

## Sales - Commercial - Benalmadena 1.500.000€

Ref.-ID: R4896985

Benalmadena

Community: 1,200 EUR / year IBI: 1,800 EUR / year Rubbish: 700 EUR / year

363 m<sup>2</sup>

Commercial

996 m2

Unique Property.......Residential and Commercial......Nothing else around in Benalmadena....sea and mountain views. Commercial Center with a two bedroom / two bathroom apartment. It could be used for a private clinic, language school, nursery, business center, vets, legal office, currently being used as an Estate Agency servicing the local area. The list is endless of what businesses would work well be in this unique location. There is a project to have a Bar / Restaurant / Supermarket / Offices. Previously it had a very popular bar, supermarket, car rental and an estate agency also. Another 135M can be built. This is a fabulous opportunity to buy a Commercial Property in the sought after area of El Higueron / La Capellania / Torremar - Benalmadena . Plenty of parking, quiet area close to the beach....... The building needs to be seen to be fully appreciated, plus the location nestled in this affluent area which needs more amenities............ We look forward to meeting you and showing you around! Give us a call......

Setting
Commercial Area
Close To Shops
Close To Sea

Close To Schools
Urbanisation

Condition Good

Views
Sea
Mountain

Parking
Street
More Than One

Category
Investment