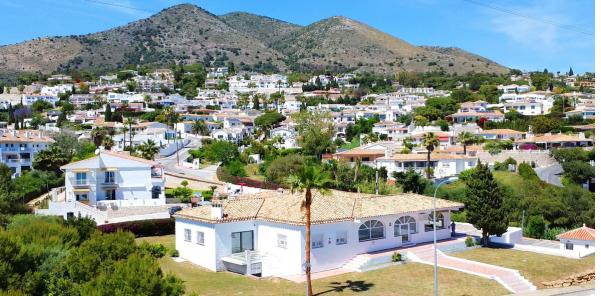

## Sales - Commercial - Benalmadena 1.500.000€

Ref.-ID: R4896985

Benalmadena

Community: 1,200 EUR / year IBI: 1,800 EUR / year Rubbish: 700 EUR / year

363 m<sup>2</sup>

Commercial

996 m2

Unique Property.......Residential and Commercial......Nothing else around in Benalmadena....sea and mountain views. Commercial Center with a two bedroom / two bathroom apartment. It could be used for a private clinic, language school, nursery, business center, vets, legal office, currently being used as an Estate Agency servicing the local area. The list is endless of what businesses would work well be in this unique location. There is a project to have a Bar / Restaurant / Supermarket / Offices. Previously it had a very popular bar, supermarket, car rental and an estate agency also. Another 135M can be built. This is a fabulous opportunity to buy a Commercial Property in the sought after area of El Higueron / La Capellania / Torremar - Benalmadena . Plenty of parking, quiet area close to the beach....... The building needs to be seen to be fully appreciated, plus the location nestled in this affluent area which needs more amenities............ We look forward to meeting you and showing you around! Give us a call......

Setting
Commercial Area
Close To Shops
Close To Sea

Close To Schools
Urbanisation

Condition Good

Views
Sea
Mountain

Parking
Street
More Than One

Category
Investment