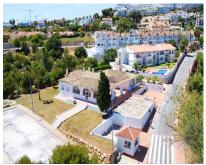

## Sales - Commercial - Benalmadena 1.500.000€

Ref.-ID: R4896985

Benalmadena

Community: 1,200 EUR / year IBI: 1,800 EUR / year Rubbish: 700 EUR / year

363 m<sup>2</sup>

Commercial

996 m2

Unique Property.......Residential and Commercial......Nothing else around in Benalmadena....sea and mountain views. Commercial Center with a two bedroom / two bathroom apartment. It could be used for a private clinic, language school, nursery, business center, vets, legal office, currently being used as an Estate Agency servicing the local area. The list is endless of what businesses would work well be in this unique location. There is a project to have a Bar / Restaurant / Supermarket / Offices. Previously it had a very popular bar, supermarket, car rental and an estate agency also. Another 135M can be built. This is a fabulous opportunity to buy a Commercial Property in the sought after area of El Higueron / La Capellania / Torremar - Benalmadena . Plenty of parking, quiet area close to the beach....... The building needs to be seen to be fully appreciated, plus the location nestled in this affluent area which needs more amenities............ We look forward to meeting you and showing you around! Give us a call......

Setting
Commercial Area
Close To Shops
Close To Sea

Close To Schools
Urbanisation

Condition Good

Views
Sea
Mountain

Parking
Street
More Than One

Category
Investment