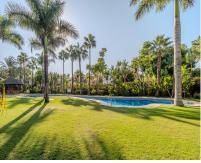

## Sales - Apartment - Puerto Banús 790.000€

**Puerto Banús** Ref.-ID: R4894339

Community: 5,520 EUR / year IBI: 1,622 EUR / year Rubbish: 180 EUR / year **Apartment** 

164 m2

This amazing property boasts an enviable location, a few meters from the promenade and the marina of Puerto Banus. Prestigious restaurants and houses surround it, making it an ideal location to live or spend time. This beautiful apartment on the second floor enjoys beautiful panoramic views of the garden. Its west orientation together with its height allows you to enjoy beautiful sunsets. Inside, its spacious living room allows you to have two different environments, one for relaxation next to the terrace and another as a dining room next to the kitchen that comes fully furnished with a laundry room. The en-suite bedrooms are spacious and well distributed. Its gardens are unique in the area for their size and beauty. The complex also enjoys a heated outdoor and indoor pool with Sauna, Gym, etc. Garage and storage room complete this magnificent property. Must be seen !!

## Climate Control Air Conditioning Hot A/C Cold A/C Security Gated Complex 24 Hour Security

Pool
Communal
Indoor
Heated

Garden ✓ Communal

Views

Mountain
Panoramic
Garden