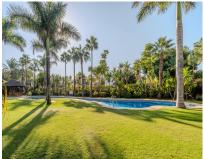

## Sales - Apartment - Puerto Banús 790.000€

**Puerto Banús** Ref.-ID: R4894339

Community: 5,520 EUR / year IBI: 1,622 EUR / year Rubbish: 180 EUR / year **Apartment** 

164 m2

This amazing property boasts an enviable location, a few meters from the promenade and the marina of Puerto Banus. Prestigious restaurants and houses surround it, making it an ideal location to live or spend time. This beautiful apartment on the second floor enjoys beautiful panoramic views of the garden. Its west orientation together with its height allows you to enjoy beautiful sunsets. Inside, its spacious living room allows you to have two different environments, one for relaxation next to the terrace and another as a dining room next to the kitchen that comes fully furnished with a laundry room. The en-suite bedrooms are spacious and well distributed. Its gardens are unique in the area for their size and beauty. The complex also enjoys a heated outdoor and indoor pool with Sauna, Gym, etc. Garage and storage room complete this magnificent property. Must be seen !!

## Climate Control Air Conditioning Hot A/C Cold A/C Security Gated Complex 24 Hour Security

Pool
Communal
Indoor
Heated

Garden ✓ Communal

Views

Mountain
Panoramic
Garden