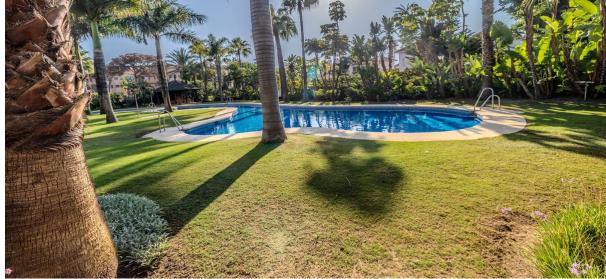

## Sales - Apartment - Puerto Banús 790.000€

**Puerto Banús** Ref.-ID: R4894339

Community: 5,520 EUR / year IBI: 1,622 EUR / year Rubbish: 180 EUR / year **Apartment** 

164 m2

This amazing property boasts an enviable location, a few meters from the promenade and the marina of Puerto Banus. Prestigious restaurants and houses surround it, making it an ideal location to live or spend time. This beautiful apartment on the second floor enjoys beautiful panoramic views of the garden. Its west orientation together with its height allows you to enjoy beautiful sunsets. Inside, its spacious living room allows you to have two different environments, one for relaxation next to the terrace and another as a dining room next to the kitchen that comes fully furnished with a laundry room. The en-suite bedrooms are spacious and well distributed. Its gardens are unique in the area for their size and beauty. The complex also enjoys a heated outdoor and indoor pool with Sauna, Gym, etc. Garage and storage room complete this magnificent property. Must be seen !!

## Climate Control Air Conditioning Hot A/C Cold A/C Security Gated Complex 24 Hour Security

Pool
Communal
Indoor
Heated

Garden ✓ Communal

Views

Mountain
Panoramic
Garden