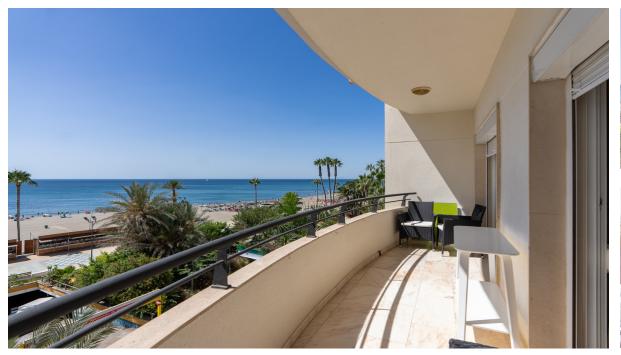

## Sales - Apartment - Estepona 950.000€

Ref.-ID: R4892431 **Estepona Apartment** 

160 m2

This apartment, located in the charming Old Town of Estepona and right on the Promenade, is close to all necessary amenities and services, including shops, restaurants, schools, and public transport. The property, with 160m<sup>2</sup> of built space, stands out for its stunning sea views and direct beach access, making it an ideal choice for those looking to enjoy the maritime environment. Upon entering the apartment, a comfortable foyer leads to a spacious and bright living room that opens onto an elongated 18m<sup>2</sup> terrace, perfect for relaxing outdoors while gazing at the horizon and the charming uninterrupted sea views. The marble flooring adds an elegant touch, while the glass doors allow for panoramic sea views right from the living room. The separate and fully equipped kitchen features a dining area and a functional layout that includes an adjoining laundry room. The property has three bedrooms, offering a comfortable and cozy space for the whole family. Two of the bedrooms have sea views, and the master bedroom includes an en-suite bathroom, providing privacy and comfort. The other two bedrooms share an additional bathroom, both equipped with quality finishes and porcelain floors. The third bedroom, however, is generously sized and includes a small additional storage room. The property is in very good condition, has air conditioning installed, and is ready to be inhabited, requiring only minor updates according to each buyer's preferences. Located on the third floor with an elevator, it stands out for its proximity to the beach and various recreational facilities, allowing full enjoyment of everything Estepona has to offer.