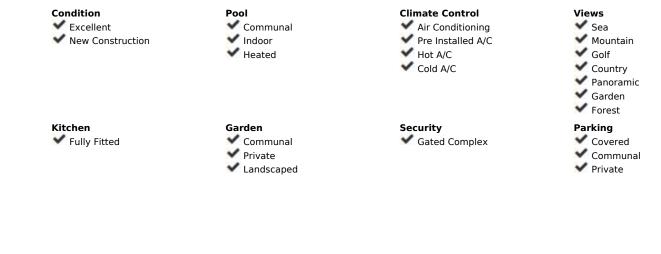

## Setting Orientation ▼ Frontline Golf South East South Suburban Close To Golf Close To Town ✓ Close To Schools Urbanisation Furniture Features Covered Terrace ✓ Fully Furnished ✓ Lift Fitted Wardrobes ✓ Private Terrace **✓** Gym Ensuite Bathroom ✓ Double Glazing Fiber Optic Category Investment Luxury Resale