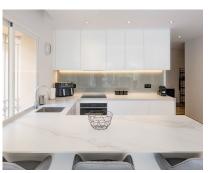

## Sales - Apartment - Elviria 675.000€

Ref.-ID: R4887235

Community: 2,364 EUR / year

Elviria

IBI: 1,079 EUR / year

157 m2

**Apartment** 

Discover luxury living in this absolutely stunning south-facing garden apartment, nestled in a highly sought-after development. This property features a seamless transition to a spacious 3-bedroom layout, complemented by a brand-new open-plan kitchen equipped with top quality Siemens appliances. The dining area is enhanced with elegant glass curtains, creating a beautiful and versatile space for year-round enjoyment. Residents can indulge in the complex's extensive amenities, including four large swimming pools, two children's pools, and exquisitely maintained gardens that underscore the development's superior build quality. Perfectly positioned, the apartment is just a short walk from Elviria's renowned selection of fine dining, vibrant bars, and pristine beaches. An underground parking space is included, adding convenience and value to this exquisite home.