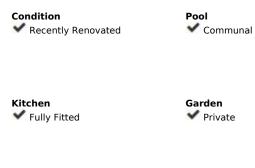

## Sales - Apartment - Elviria 675.000€

Ref.-ID: R4887235

Community: 2,364 EUR / year

Elviria

IBI: 1,079 EUR / year

157 m2

**Apartment** 

Discover luxury living in this absolutely stunning south-facing garden apartment, nestled in a highly sought-after development. This property features a seamless transition to a spacious 3-bedroom layout, complemented by a brand-new open-plan kitchen equipped with top quality Siemens appliances. The dining area is enhanced with elegant glass curtains, creating a beautiful and versatile space for year-round enjoyment. Residents can indulge in the complex's extensive amenities, including four large swimming pools, two children's pools, and exquisitely maintained gardens that underscore the development's superior build quality. Perfectly positioned, the apartment is just a short walk from Elviria's renowned selection of fine dining, vibrant bars, and pristine beaches. An underground parking space is included, adding convenience and value to this exquisite home.