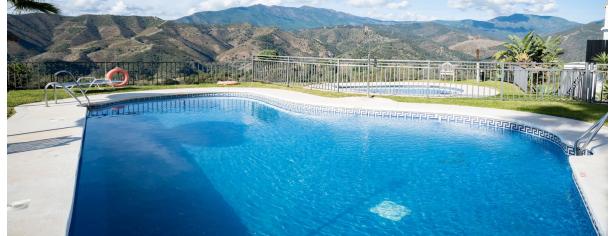

## Sales - Apartment - Istán 370.000€

Ref.-ID: R4887232 Istán Apartment

Community: 2,856 EUR / year

IBI: 186 EUR / year

2

208 m2

Spacious elevated ground floor apartment with stunning views in Urb. Balcones del Lago located in the heart of Istán Discover a serene escape, where panoramic mountain views and a tranquil village atmosphere greet you every day. This apartment is ideally situated for those who crave both nature's beauty and the convenience of nearby shops and amenities. Property Highlights: Spacious Interiors: With 112 m² of living space, enjoy generous lounge and dining areas perfect for relaxation or entertaining. Two Comfortable Bedrooms, Two Full Bathrooms, one en-suite: Designed for practical living, each bedroom boasts ample storage, privacy, and a sliding door with access to the covered terrace and garden. Expansive Outdoor Living: Soak in the sunshine or host gatherings on the large covered and open terrace. Part of the covered terrace has been enclose in glass curtains and is used as an office space. Enjoy your very own 76 m² private garden—an idyllic setting for gardening or leisurely afternoons. Breathtaking Views: Take in the panoramic mountain scenery from nearly every corner of your home. Prime Location: Nestled in a peaceful urbanization with a true village ambiance, you'll experience the best of Andalusian living. Move-In Ready: Impeccably maintained, this home is ready for you to settle in or customize to your personal taste. Indoor Built Area: 112m² Gardens: 76m² Underground Parking Space Area: 11m² Storage Room Area: 9m²