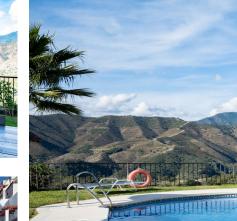

## Sales - Apartment - Istán 370.000€

Ref.-ID: R4887232 Istán Apartment

Community: 2,856 EUR / year

IBI: 186 EUR / year

2

208 m2

Spacious elevated ground floor apartment with stunning views in Urb. Balcones del Lago located in the heart of Istán Discover a serene escape, where panoramic mountain views and a tranquil village atmosphere greet you every day. This apartment is ideally situated for those who crave both nature's beauty and the convenience of nearby shops and amenities. Property Highlights: Spacious Interiors: With 112 m² of living space, enjoy generous lounge and dining areas perfect for relaxation or entertaining. Two Comfortable Bedrooms, Two Full Bathrooms, one en-suite: Designed for practical living, each bedroom boasts ample storage, privacy, and a sliding door with access to the covered terrace and garden. Expansive Outdoor Living: Soak in the sunshine or host gatherings on the large covered and open terrace. Part of the covered terrace has been enclose in glass curtains and is used as an office space. Enjoy your very own 76 m² private garden—an idyllic setting for gardening or leisurely afternoons. Breathtaking Views: Take in the panoramic mountain scenery from nearly every corner of your home. Prime Location: Nestled in a peaceful urbanization with a true village ambiance, you'll experience the best of Andalusian living. Move-In Ready: Impeccably maintained, this home is ready for you to settle in or customize to your personal taste. Indoor Built Area: 112m² Gardens: 76m² Underground Parking Space Area: 11m² Storage Room Area: 9m²