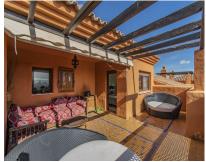

## Sales - Apartment - Benahavís 540.000€

Ref.-ID: R4886713

Community: 4,332 EUR / year

**Benahavís** 

IBI: 522 EUR / year Rubbish: 18 EUR / year **Apartment** 

166 m2

PENTHOUSE WITH SEA VIEWS IN ONE OF THE MOST DEMANDED URBANIZATIONS Fantastic property, located in one of the areas with the most demand today, the golden triangle of the Costa del Sol, specifically in Benahavis next to Guadalmina, surrounded by the best golf courses in the area and next to services such as the Atalaya international school, supermarkets, restaurants...etc. Penthouse - duplex consisting of a total of 3 bedrooms (two of them on the ground floor), two bathrooms, large living room, separate kitchen with utility room and three terraces. Includes two parking spaces and a storage room. Established within a luxury development, with 24 hour security, four outdoor pools, heated pool, gym, paddle tennis court and gardens. An ideal property for clients who want to enjoy a quality property in one of the best urbanizations.