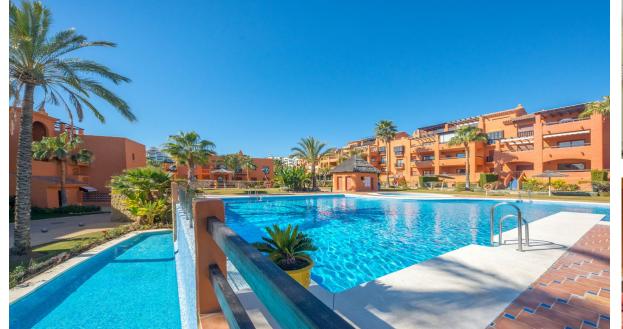

## Sales - Apartment - Benahavís 540.000€

Ref.-ID: R4886713

Community: 4,332 EUR / year

**Benahavís** 

IBI: 522 EUR / year Rubbish: 18 EUR / year **Apartment** 

166 m2

PENTHOUSE WITH SEA VIEWS IN ONE OF THE MOST DEMANDED URBANIZATIONS Fantastic property, located in one of the areas with the most demand today, the golden triangle of the Costa del Sol, specifically in Benahavis next to Guadalmina, surrounded by the best golf courses in the area and next to services such as the Atalaya international school, supermarkets, restaurants...etc. Penthouse - duplex consisting of a total of 3 bedrooms (two of them on the ground floor), two bathrooms, large living room, separate kitchen with utility room and three terraces. Includes two parking spaces and a storage room. Established within a luxury development, with 24 hour security, four outdoor pools, heated pool, gym, paddle tennis court and gardens. An ideal property for clients who want to enjoy a quality property in one of the best urbanizations.

## Pool Communal Indoor Heated Children`s Pool Garden Communal

Views

**Climate Control**