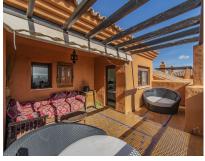

## Sales - Apartment - Benahavís 540.000€

Ref.-ID: R4886713

Community: 4,332 EUR / year

**Benahavís** 

IBI: 522 EUR / year Rubbish: 18 EUR / year **Apartment** 

166 m2

PENTHOUSE WITH SEA VIEWS IN ONE OF THE MOST DEMANDED URBANIZATIONS Fantastic property, located in one of the areas with the most demand today, the golden triangle of the Costa del Sol, specifically in Benahavis next to Guadalmina, surrounded by the best golf courses in the area and next to services such as the Atalaya international school, supermarkets, restaurants...etc. Penthouse - duplex consisting of a total of 3 bedrooms (two of them on the ground floor), two bathrooms, large living room, separate kitchen with utility room and three terraces. Includes two parking spaces and a storage room. Established within a luxury development, with 24 hour security, four outdoor pools, heated pool, gym, paddle tennis court and gardens. An ideal property for clients who want to enjoy a quality property in one of the best urbanizations.