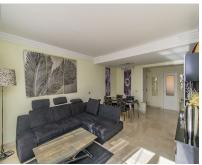

## Sales - Apartment - Benahavís 540.000€

Ref.-ID: R4886713

Community: 4,332 EUR / year

**Benahavís** 

IBI: 522 EUR / year Rubbish: 18 EUR / year **Apartment** 

166 m2

PENTHOUSE WITH SEA VIEWS IN ONE OF THE MOST DEMANDED URBANIZATIONS Fantastic property, located in one of the areas with the most demand today, the golden triangle of the Costa del Sol, specifically in Benahavis next to Guadalmina, surrounded by the best golf courses in the area and next to services such as the Atalaya international school, supermarkets, restaurants...etc. Penthouse - duplex consisting of a total of 3 bedrooms (two of them on the ground floor), two bathrooms, large living room, separate kitchen with utility room and three terraces. Includes two parking spaces and a storage room. Established within a luxury development, with 24 hour security, four outdoor pools, heated pool, gym, paddle tennis court and gardens. An ideal property for clients who want to enjoy a quality property in one of the best urbanizations.