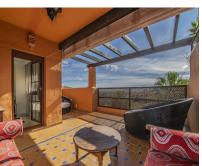

## Sales - Apartment - Benahavís 540.000€

Ref.-ID: R4886713

Community: 4,332 EUR / year

**Benahavís** 

IBI: 522 EUR / year Rubbish: 18 EUR / year **Apartment** 

166 m2

PENTHOUSE WITH SEA VIEWS IN ONE OF THE MOST DEMANDED URBANIZATIONS Fantastic property, located in one of the areas with the most demand today, the golden triangle of the Costa del Sol, specifically in Benahavis next to Guadalmina, surrounded by the best golf courses in the area and next to services such as the Atalaya international school, supermarkets, restaurants...etc. Penthouse - duplex consisting of a total of 3 bedrooms (two of them on the ground floor), two bathrooms, large living room, separate kitchen with utility room and three terraces. Includes two parking spaces and a storage room. Established within a luxury development, with 24 hour security, four outdoor pools, heated pool, gym, paddle tennis court and gardens. An ideal property for clients who want to enjoy a quality property in one of the best urbanizations.