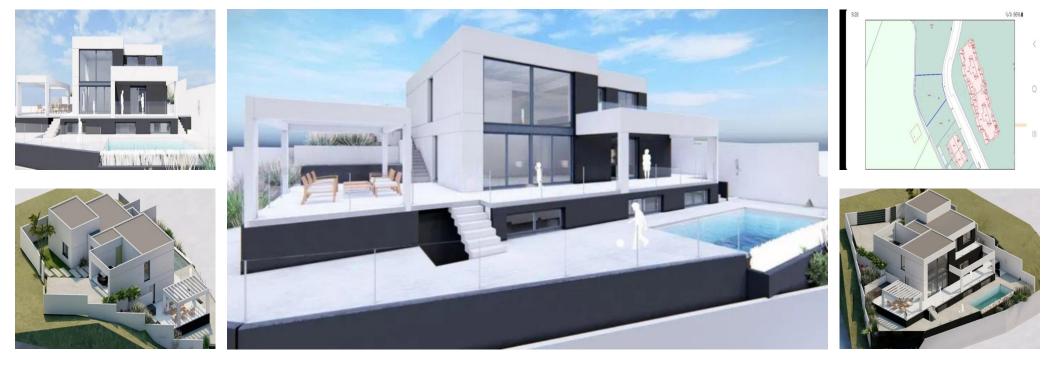

## 🔙 620 m2

Urban land, main use terraced houses and possibility of building a single-family detached house. Buildable 154m2 + basement. The geotechnical and topographic studies carried out and the preliminary project for the construction of a single-family house are delivered." Plot, Bel Air, Costa del Sol. Garden/Plot 620 m<sup>2</sup>. Setting : Close To Shops. Orientation : North, North East, East, South East, South, South West, West, North West. Pool : Room For Pool. Views : Garden. Features : Near Transport, Courtesy Bus. Category : Resale.