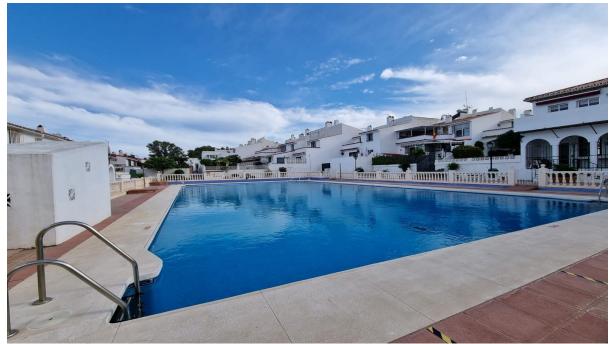

## Sales - House - Atalaya 220.000€

Ref.-ID: R4882276 **Atalaya** House

95 m2

We present this charming single-family home, located in the Mar y Monte residential development, within the guiet and sought-after area of Nueva Atalaya, in the municipality of Estepona. The property sits on a 95.04 m<sup>2</sup> plot, of which 41.76 m<sup>2</sup> is occupied by the home and the remainder is used as a private garden, perfect for enjoying the outdoors with family or friends. The home offers a total constructed area of 79.10 m<sup>2</sup>, distributed over two floors that combine functionality and comfort. Layout: Ground floor: Living-dining room with open-plan kitchen, full bathroom, and passageway. Upstairs: Two bedrooms, hallway, bathroom, and a covered terrace accessed via an interior staircase. Built with a reinforced concrete structure, prestressed joist floors, double-brick walls, and a tiled roof, this home stands out for its structural solidity and authentic Andalusian charm. Located in an established community, it features green areas and a communal pool, as well as being close to all essential services, golf courses, shops, and beaches. A perfect home for those looking for a permanent home, a second home, or an investment on the Costa del Sol. Townhouse, Atalaya, Costa del Sol. 2 Bedrooms, 2 Bathrooms, Built 95 m<sup>2</sup>. Setting: Close To Golf, Close To Sea, Close To Town, Urbanisation. Orientation: South. Condition: Good. Pool: Communal. Views: Panoramic. Features: Covered Terrace, Private Terrace. Furniture: Not Furnished. Kitchen: Partially Fitted. Garden: Communal. Security: Gated Complex, Entry Phone. Utilities: Electricity, Drinkable Water, Telephone. Category: Bargain, Beachfront, Cheap, Distressed, Golf, Holiday Homes, Investment, Luxury.