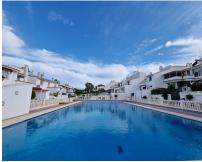

## Sales - House - Atalaya 220.000€

Ref.-ID: R4882276 **Atalaya** House

95 m2

We present this charming single-family home, located in the Mar y Monte residential development, within the guiet and sought-after area of Nueva Atalaya, in the municipality of Estepona. The property sits on a 95.04 m<sup>2</sup> plot, of which 41.76 m<sup>2</sup> is occupied by the home and the remainder is used as a private garden, perfect for enjoying the outdoors with family or friends. The home offers a total constructed area of 79.10 m<sup>2</sup>, distributed over two floors that combine functionality and comfort. Layout: Ground floor: Living-dining room with open-plan kitchen, full bathroom, and passageway. Upstairs: Two bedrooms, hallway, bathroom, and a covered terrace accessed via an interior staircase. Built with a reinforced concrete structure, prestressed joist floors, double-brick walls, and a tiled roof, this home stands out for its structural solidity and authentic Andalusian charm. Located in an established community, it features green areas and a communal pool, as well as being close to all essential services, golf courses, shops, and beaches. A perfect home for those looking for a permanent home, a second home, or an investment on the Costa del Sol. Townhouse, Atalaya, Costa del Sol. 2 Bedrooms, 2 Bathrooms, Built 95 m<sup>2</sup>. Setting: Close To Golf, Close To Sea, Close To Town, Urbanisation. Orientation: South. Condition: Good. Pool: Communal. Views: Panoramic. Features: Covered Terrace, Private Terrace. Furniture: Not Furnished. Kitchen: Partially Fitted. Garden: Communal. Security: Gated Complex, Entry Phone. Utilities: Electricity, Drinkable Water, Telephone. Category: Bargain, Beachfront, Cheap, Distressed, Golf, Holiday Homes, Investment, Luxury.