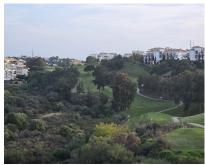

## Sales - Plot - Riviera del Sol 3.000.000€

Ref.-ID: R4882192 Riviera del Sol Plot

7200 m2

9900 m2

Front line golf parcela to construct 94 apartments - Riviera del Sol, Mijas This front line golf plot has a south orientation with views to the golf, mountains and sea. Classified has urban (PM2) this plot has a total size of 9,900m2 with a build allowance of 7,200m2, not including terraces. The total constructed size is 11,426m2. The land is classified for apartments with PB + 2 and Atico. Ideally located in this very popular area of Riviera del Sol you have access from Calanova Golf and are only a 5 minute drive to La Cala de Mijas and the beach. A great opportunity for any investor and developer, contact us now for further details.