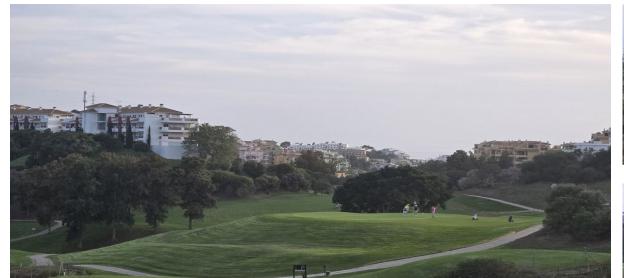

## Sales - Plot - Riviera del Sol 3.000.000€

Ref.-ID: R4882192 Riviera del Sol Plot

7200 m2

9900 m2

Front line golf parcela to construct 94 apartments - Riviera del Sol, Mijas This front line golf plot has a south orientation with views to the golf, mountains and sea. Classified has urban (PM2) this plot has a total size of 9,900m2 with a build allowance of 7,200m2, not including terraces. The total constructed size is 11,426m2. The land is classified for apartments with PB + 2 and Atico. Ideally located in this very popular area of Riviera del Sol you have access from Calanova Golf and are only a 5 minute drive to La Cala de Mijas and the beach. A great opportunity for any investor and developer, contact us now for further details.