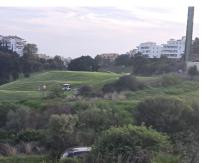

## Sales - Plot - Riviera del Sol 3.000.000€

Ref.-ID: R4882192 Riviera del Sol Plot

7200 m2

9900 m2

Front line golf parcela to construct 94 apartments - Riviera del Sol, Mijas This front line golf plot has a south orientation with views to the golf, mountains and sea. Classified has urban (PM2) this plot has a total size of 9,900m2 with a build allowance of 7,200m2, not including terraces. The total constructed size is 11,426m2. The land is classified for apartments with PB + 2 and Atico. Ideally located in this very popular area of Riviera del Sol you have access from Calanova Golf and are only a 5 minute drive to La Cala de Mijas and the beach. A great opportunity for any investor and developer, contact us now for further details.