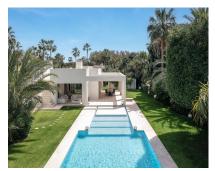

## Sales - House - Marbesa 5.700.000€

Ref.-ID: R4882150 Marbesa House

5

7

650 m2

2500 m2

This is more than a home—it's a piece of paradise. Situated on the largest plot in Marbesa at 2,500 m² of tropical gardens, this stunning one-level villa of 650 m² combines luxury, elegance, and warmth. With fi ve spacious bedrooms, fi ve en suite bathrooms, and two extra toilets, every corner of this home is designed to impress. As you step inside, you're greeted by an expansive, open-plan living area fi lled with natural light. The chic designer furniture and large windows complement the warm, serene ambiance, making it a perfect space for both relaxation and entertaining. With everything on one level, the fl ow of this home is remarkable. The heart of the home, the living space, opens up to the outdoors, where the beauty of the property truly comes alive. Both the home and the large inviting pool area are surrounded by stunning exotic gardens fi lled with palm trees, fruit trees, and exquisite fl owers—creating a peaceful energy that resonates in every corner, truly hard to fi nd elsewhere. The property includes a fully equipped gym with a sauna and two adaptable rooms that can be easily converted into anything you desire, located near the indoor garage, which has space for two cars. Additionally, there is space for two extra cars in the outdoor parking area. The property is also equipped with solar panels, making it both energy-effi cient and cost-friendly. Imagine waking up to the soft sounds of nature, enjoying a peaceful morning stroll, and knowing the beach is less than fi ve minutes away on foot. This is a lifestyle of luxury and serenity in one of Marbella East's most sought-after areas. This is a unique property, destined for the client who demands nothing less than extraordinary.