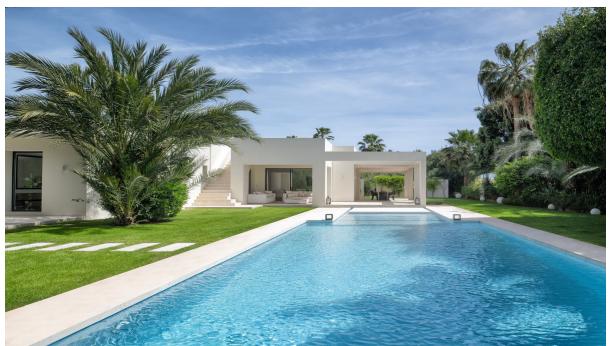

## Sales - House - Marbesa 5.700.000€

Ref.-ID: R4882150 Marbesa House

5

7

650 m2

2500 m2

This is more than a home—it's a piece of paradise. Situated on the largest plot in Marbesa at 2,500 m² of tropical gardens, this stunning one-level villa of 650 m² combines luxury, elegance, and warmth. With fi ve spacious bedrooms, fi ve en suite bathrooms, and two extra toilets, every corner of this home is designed to impress. As you step inside, you're greeted by an expansive, open-plan living area fi lled with natural light. The chic designer furniture and large windows complement the warm, serene ambiance, making it a perfect space for both relaxation and entertaining. With everything on one level, the fl ow of this home is remarkable. The heart of the home, the living space, opens up to the outdoors, where the beauty of the property truly comes alive. Both the home and the large inviting pool area are surrounded by stunning exotic gardens fi lled with palm trees, fruit trees, and exquisite fl owers—creating a peaceful energy that resonates in every corner, truly hard to fi nd elsewhere. The property includes a fully equipped gym with a sauna and two adaptable rooms that can be easily converted into anything you desire, located near the indoor garage, which has space for two cars. Additionally, there is space for two extra cars in the outdoor parking area. The property is also equipped with solar panels, making it both energy-effi cient and cost-friendly. Imagine waking up to the soft sounds of nature, enjoying a peaceful morning stroll, and knowing the beach is less than fi ve minutes away on foot. This is a lifestyle of luxury and serenity in one of Marbella East's most sought-after areas. This is a unique property, destined for the client who demands nothing less than extraordinary.