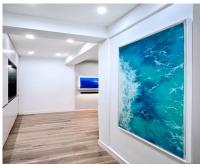

## Sales - Apartment - Marbella 368.000€

Ref.-ID: R4880506 Marbella

Community: 1,416 EUR / year

IBI: 330 EUR / year

**Apartment** 

40 m2

Decorated with soft tones of cashmere, walnut, anthracite and white, each apartment space has been designed to offer style and comfort. The living room, comfortable and bright, connects directly to a terrace facing the Avenida Puerta del Mar, from where you will enjoy partial views of the sea, the mountain and the Parque de La Alameda, the most central and visited of the city. The kitchen designed to be harmoniously integrated into the living room, this elegant kitchen features artisanal carpentry in matte lacquered cashmere and interior modules in graphene with its own lighting. The stonetop surrounds the entire work area, and is equipped with high-end integration appliances, ready to be premiered. The bedroom opens to the terrace and its cupboard fitted in cashmere lacquered includes a graphene interior with integrated lighting. The bathroom, completely brand new, follows a modern and functional line. The apartment has porcelain floor, high quality furniture, doors that go from floor to ceiling lacquered in cashmere and a decoration that mixes contemporary art with certificate and unique marine pieces. Lighting, direct and indirect, is strategically designed to create the perfect environment at any time of the day or night.