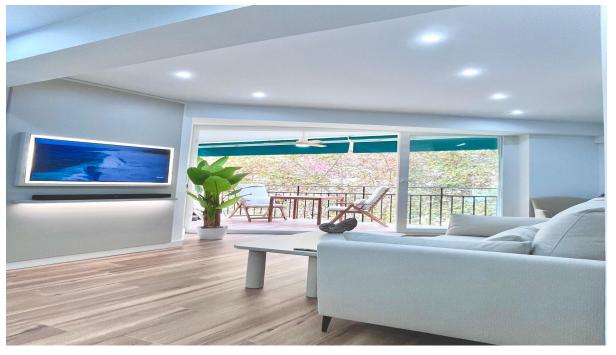

## Sales - Apartment - Marbella 368.000€

Ref.-ID: R4880506 Marbella

Community: 1,416 EUR / year

IBI: 330 EUR / year

**Apartment** 

40 m2

Decorated with soft tones of cashmere, walnut, anthracite and white, each apartment space has been designed to offer style and comfort. The living room, comfortable and bright, connects directly to a terrace facing the Avenida Puerta del Mar, from where you will enjoy partial views of the sea, the mountain and the Parque de La Alameda, the most central and visited of the city. The kitchen designed to be harmoniously integrated into the living room, this elegant kitchen features artisanal carpentry in matte lacquered cashmere and interior modules in graphene with its own lighting. The stonetop surrounds the entire work area, and is equipped with high-end integration appliances, ready to be premiered. The bedroom opens to the terrace and its cupboard fitted in cashmere lacquered includes a graphene interior with integrated lighting. The bathroom, completely brand new, follows a modern and functional line. The apartment has porcelain floor, high quality furniture, doors that go from floor to ceiling lacquered in cashmere and a decoration that mixes contemporary art with certificate and unique marine pieces. Lighting, direct and indirect, is strategically designed to create the perfect environment at any time of the day or night.