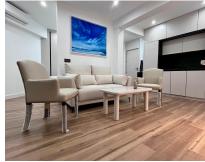

## Sales - Apartment - Marbella 368.000€

Ref.-ID: R4880506 Marbella

Community: 1,416 EUR / year

IBI: 330 EUR / year

**Apartment** 

40 m2

Decorated with soft tones of cashmere, walnut, anthracite and white, each apartment space has been designed to offer style and comfort. The living room, comfortable and bright, connects directly to a terrace facing the Avenida Puerta del Mar, from where you will enjoy partial views of the sea, the mountain and the Parque de La Alameda, the most central and visited of the city. The kitchen designed to be harmoniously integrated into the living room, this elegant kitchen features artisanal carpentry in matte lacquered cashmere and interior modules in graphene with its own lighting. The stonetop surrounds the entire work area, and is equipped with high-end integration appliances, ready to be premiered. The bedroom opens to the terrace and its cupboard fitted in cashmere lacquered includes a graphene interior with integrated lighting. The bathroom, completely brand new, follows a modern and functional line. The apartment has porcelain floor, high quality furniture, doors that go from floor to ceiling lacquered in cashmere and a decoration that mixes contemporary art with certificate and unique marine pieces. Lighting, direct and indirect, is strategically designed to create the perfect environment at any time of the day or night.