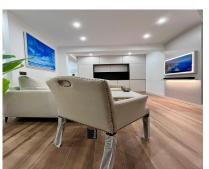

## Sales - Apartment - Marbella 368.000€

Ref.-ID: R4880506 Marbella

Community: 1,416 EUR / year

IBI: 330 EUR / year

**Apartment** 

40 m2

Decorated with soft tones of cashmere, walnut, anthracite and white, each apartment space has been designed to offer style and comfort. The living room, comfortable and bright, connects directly to a terrace facing the Avenida Puerta del Mar, from where you will enjoy partial views of the sea, the mountain and the Parque de La Alameda, the most central and visited of the city. The kitchen designed to be harmoniously integrated into the living room, this elegant kitchen features artisanal carpentry in matte lacquered cashmere and interior modules in graphene with its own lighting. The stonetop surrounds the entire work area, and is equipped with high-end integration appliances, ready to be premiered. The bedroom opens to the terrace and its cupboard fitted in cashmere lacquered includes a graphene interior with integrated lighting. The bathroom, completely brand new, follows a modern and functional line. The apartment has porcelain floor, high quality furniture, doors that go from floor to ceiling lacquered in cashmere and a decoration that mixes contemporary art with certificate and unique marine pieces. Lighting, direct and indirect, is strategically designed to create the perfect environment at any time of the day or night.