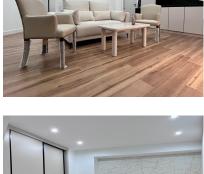

## Sales - Apartment - Marbella 368.000€

Ref.-ID: R4880506 Marbella

Community: 1,416 EUR / year

IBI: 330 EUR / year

**Apartment** 

40 m2

Decorated with soft tones of cashmere, walnut, anthracite and white, each apartment space has been designed to offer style and comfort. The living room, comfortable and bright, connects directly to a terrace facing the Avenida Puerta del Mar, from where you will enjoy partial views of the sea, the mountain and the Parque de La Alameda, the most central and visited of the city. The kitchen designed to be harmoniously integrated into the living room, this elegant kitchen features artisanal carpentry in matte lacquered cashmere and interior modules in graphene with its own lighting. The stonetop surrounds the entire work area, and is equipped with high-end integration appliances, ready to be premiered. The bedroom opens to the terrace and its cupboard fitted in cashmere lacquered includes a graphene interior with integrated lighting. The bathroom, completely brand new, follows a modern and functional line. The apartment has porcelain floor, high quality furniture, doors that go from floor to ceiling lacquered in cashmere and a decoration that mixes contemporary art with certificate and unique marine pieces. Lighting, direct and indirect, is strategically designed to create the perfect environment at any time of the day or night.