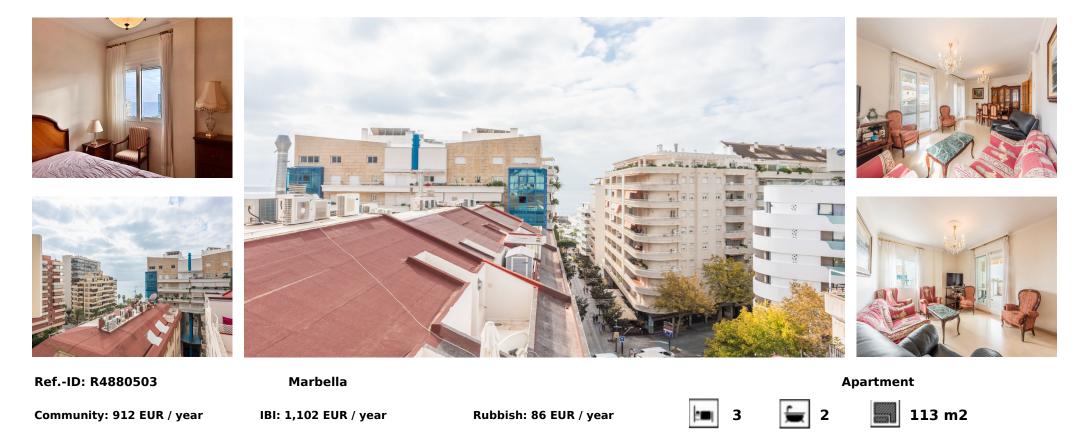

## Sales - Apartment - Marbella 775.000€

This Penthouse with 3 bedrooms and two bathrooms, one of which is en-suite, is designed on a total constructed area, including terrace of 147.53 m2. It is a bright apartment with a south-west orientation, with enchanting views of the sea and the mountains, which can be admired both from the spacious terrace, connected to the living/dining room, and from the windows of the bedrooms. The kitchen, also of a generous size, is designed as a separate area. Lots of space to turn it into the home of your dreams, in an area where you have everything just a few steps away - restaurants, shops, Alameda Park and Dali Square, the beach, the Old Town, etc. The parking space is included in the price.