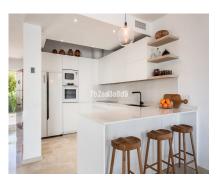

# Sales - House - La Quinta 945.000€

Community: 1,704 EUR / year

Ref.-ID: R4880242

La Quinta

IBI: 679 EUR / year Rubbish: 18 EUR / year House

Large family 4-level corner unit townhouse located in a front line golf gated complex in La Quinta, Benahavís. It comprises, on the main level: open-plan fully fitted and equipped kitchen; living and dining area with access to a terrace offering lovely views to La Quinta golf; guest bedroom; guest toilet. Downstairs: two en-suite bedrooms, both with views to the golf course; storage room. The first floor has a spacious en-suite master bedroom, with stairs leading up to the solarium with beautiful mountain and golf views. There is a possibility to add a Jacuzzi or plunge pool there (please see renders of both as an example, more information upon request). The complex offers an optional membership (EUR 100 per month) to have access to the facilities of the 5-star Westin Hotel located 50 metres away including pool, spa and gym. With possibility to sign up for a golf membership of La Quinta Golf. The property comes with 2 parking spaces and a storage room.

## Kitchen

Fully Fitted