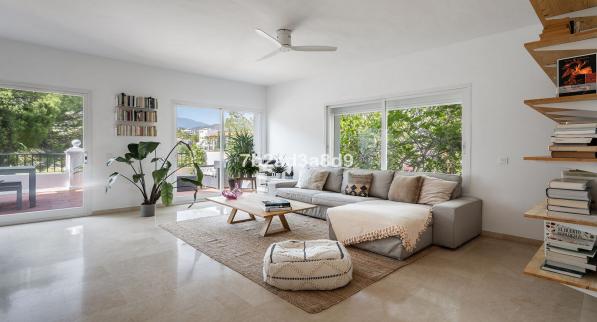

# Sales - House - La Quinta 945.000€

Community: 1,704 EUR / year

Ref.-ID: R4880242

La Quinta

IBI: 679 EUR / year Rubbish: 18 EUR / year House

Large family 4-level corner unit townhouse located in a front line golf gated complex in La Quinta, Benahavís. It comprises, on the main level: open-plan fully fitted and equipped kitchen; living and dining area with access to a terrace offering lovely views to La Quinta golf; guest bedroom; guest toilet. Downstairs: two en-suite bedrooms, both with views to the golf course; storage room. The first floor has a spacious en-suite master bedroom, with stairs leading up to the solarium with beautiful mountain and golf views. There is a possibility to add a Jacuzzi or plunge pool there (please see renders of both as an example, more information upon request). The complex offers an optional membership (EUR 100 per month) to have access to the facilities of the 5-star Westin Hotel located 50 metres away including pool, spa and gym. With possibility to sign up for a golf membership of La Quinta Golf. The property comes with 2 parking spaces and a storage room.

#### Features

Fitted Wardrobes

✔ Private Terrace

Solarium

✓ Utility Room

Ensuite Bathroom

Marble Flooring

✓ Double Glazing

#### Views

Sea

Mountain

**✓** Golf

Panoramic

**✓** Garden

✓ Forest