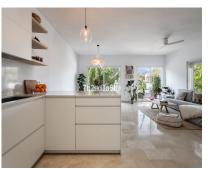

# Sales - House - La Quinta 945.000€

Community: 1,704 EUR / year

Ref.-ID: R4880242

La Quinta

IBI: 679 EUR / year Rubbish: 18 EUR / year House

Large family 4-level corner unit townhouse located in a front line golf gated complex in La Quinta, Benahavís. It comprises, on the main level: open-plan fully fitted and equipped kitchen; living and dining area with access to a terrace offering lovely views to La Quinta golf; guest bedroom; guest toilet. Downstairs: two en-suite bedrooms, both with views to the golf course; storage room. The first floor has a spacious en-suite master bedroom, with stairs leading up to the solarium with beautiful mountain and golf views. There is a possibility to add a Jacuzzi or plunge pool there (please see renders of both as an example, more information upon request). The complex offers an optional membership (EUR 100 per month) to have access to the facilities of the 5-star Westin Hotel located 50 metres away including pool, spa and gym. With possibility to sign up for a golf membership of La Quinta Golf. The property comes with 2 parking spaces and a storage room.

## Kitchen

Fully Fitted