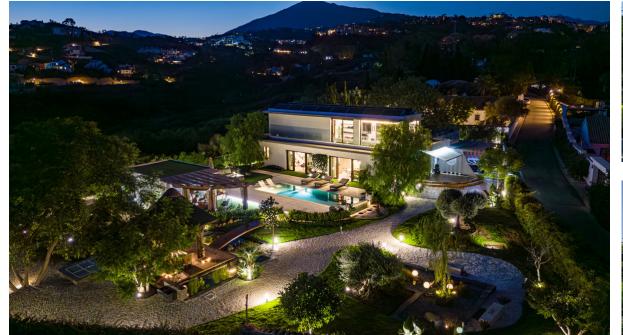

## **Sales - House - Benahavís** 3.950.000€

Ref.-ID: R4874389

Benahavís

House

570 m2

2473 m2

Welcome to Villa TrueLove, a breathtaking sanctuary nestled in the heart of Benahavís, where architecture, nature, and serenity converge in perfect harmony. Enter through an impressive wooden door flanked by volcanic rock statues of 'Perros Fu', and you are immediately embraced by an atmosphere of spiritual tranquility and discreet luxury. This sixbedroom, five-bathroom masterpiece offers a unique combination of timeless design and cutting-edge technology, surrounded by lush gardens and sweeping views that speak directly to the soul. The interior of Villa TrueLove is a curated expression of natural elements and fine craftsmanship. From the first master bedroom adorned in wood and stone to the open ensuite bathroom with an artisan sink and walk-in dressing room, every corner is designed to soothe and inspire. Just beyond lies the villa's wellness zone - home to an eight-person sauna, full massage area, and an awe-inspiring 1,500-year-old granite bathtub basking in sunlight under a skylight. The living areas flow organically into the gardens, where a parguet and opaque glass floor gives the illusion of walking on water, anchored by a central bioethanol fireplace. The kitchen, a design showpiece, combines natural wood with stainless steel and a sculptural island built to entertain and impress. Adjacent to the main living area is the second master suite, a space with high ceilings and soft LED ambiance, styled with mid-century character and an open-plan bathroom featuring a gilded basin and walk-in glass shower. Upstairs, a fully equipped gym offers panoramic mountain and garden views, allowing you to train in total peace. The lower level reveals a private world of comfort and utility, with a concrete-and-parguet utility room, two designforward bedrooms with ambient lighting and organic materials, and a cinema room acoustically designed for immersive viewing, complete with bar and guest facilities. Hidden within the lower floor is perhaps the villa's most surprising feature - a fully equipped panic room designed to accommodate up to 12 people. Self-sufficient with its own kitchen, bathroom, dining area, and surveillance access, this secure space is a testament to the property's dedication to comfort and safety under any circumstances. Outside, the true heart of Villa TrueLove comes alive. The gardens are a sensory journey: soft hybrid grass underfoot, a meditative Japanese stone garden, sculpted olive trees, and a thriving fruit grove filled with tomatoes, bananas, avocados, and pomegranates. An ancient Bali temple sits quietly in the center of a koi pond, accessed via a wooden bridge and shaded by towering trees. The infinity pool stretches into the horizon with submerged loungers at one end and a serene Buddha statue at the other. Nearby, the guest house provides ultimate comfort with a kitchenette, bathroom, bedroom, and a dedicated chill-out area for visiting friends or family. On the far side of the garden stands the villa's symbolic quardian - 'Grandfather', a majestic 1,000-year-old Algarrobo tree whose slow, cyclical regeneration mirrors the villa's message of peace, rebirth, and spiritual reconnection. The emblem of TrueLove is subtly echoed throughout the home, grounding its luxury in meaning and intention. Villa TrueLove is equipped with state-of-the-art features including 42 solar panels, water tanks, a high-level security system, aerothermal technology, and a complete water purification system. This is not merely a home; it is a holistic experience designed to elevate the senses, still the mind, and enrich the soul. From the moment you arrive, you are enveloped in silence, balance, and beauty. And while you may one day leave its gates, a part of you will remain - forever connected to the essence of Villa TrueLove.