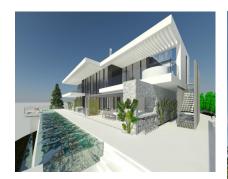

## Sales - House - Benahavís 895.000€

Ref.-ID: R4869913 Benahavís House

4

4

852 m2

3250 m2

Introducing a stunning off-plan villa project with a license in Monte Mayor, located in the municipality of Benahavís. This contemporary, bespoke villa spans 852m² of living space plus 285m² of terraces, all set on an impressive 3,250m² south-facing plot, offering spectacular open views from every level. THE CONSTRUCTION COSTS ARE IN ADDITION TO THE PLOT & PROJECT Currently designed with four bedrooms and four bathrooms across three floors, the layout can be easily reconfigured to add additional bedrooms or entertainment/recreation areas. The roof also offers the potential for further terracing, providing even more panoramic views of the Mediterranean. The design maximizes natural light throughout the property, featuring high ceilings and top-tier finishes. Monte Mayor is a rapidly growing location, known for its privacy, gated community, and proximity to Marbella Club Golf Resort, just a few kilometers away. The charming village of Benahavís, famous for its beautiful restaurants, is also just a short drive from the property. \*THE PLOT AND PRICE CONTAINS THE BUILDING LICENCE GRANTED BY BENAHAVIS TOWNHALL WITH THE PROJECT APPROVED AND ALL RELEVENT DOCUMENTS ARE HELD DIGITALLY WITH OUR COMPANY AND AVAILABLE UPON REQUEST\*