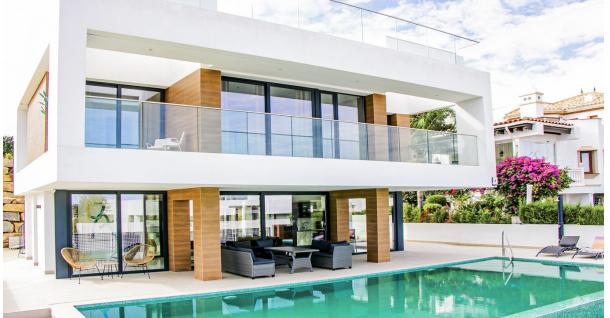

## Sales - House - Estepona 1.494.000€

Estepona

275 m2

House

900 m2

Ref.-ID: R4867798

EXQUISITE NEWLY BUILT VILLA WITH PANORAMIC VIEWS IN VALLE ROMANO, ESTEPONA Nestled in the picturesque setting of Valle Romano, Estepona West, this brand new modern villa epitomises luxury living. Situated next to the renowned Valle Romano Golf Course, the property offers an exquisite blend of contemporary design and serene surroundings. The villa boasts three spacious bedrooms and four luxurious bathrooms, making it an ideal haven for families or individuals seeking a tranquil lifestyle amidst breathtaking sea and golf views. The villa spans a generous built area of 370m², with 270m² dedicated to the interior and an additional 100m² encompassing a stunning terrace. This exquisite home is in excellent condition, showcasing a flawless integration of modern architecture and top-notch amenities. The private pool and garden provide a serene retreat, while the private garage ensures convenience and security for residents. The property is thoughtfully designed to maximise the captivating views it offers. Whether it's the lush greenery of the golf course, the azure sea, each aspect of the villa is oriented to enhance these stunning panoramas. The interiors echo this theme, with spacious, light-filled rooms that blend seamlessly with outdoor living spaces, creating a harmonious flow throughout the home. This villa is not just a home; it's an opportunity to elevate your living experience in one of Estepona's most sought-after locations. Perfect for golf enthusiasts and those yearning for a peaceful lifestyle, this property promises both luxury and tranquillity. Don't miss the chance to make this exceptional villa your dream home. LISTING DETAILS SALE PRICE 2.350.000 [\* ESTEPONA \*ESTEPONA WEST \* VALLE ROMANO \* VILLA \* 3 BEDROOMS \* 4 BATHROOMS \* 950 m² PLOT \* 370 m² BUILT \* 270 m² INTERIOR \* 100 m² TERRACE \* PRIVATE POOL \* PRIVATE GARAGE \* PRIVATE GARDEN \* EPC: IN PROGRESS