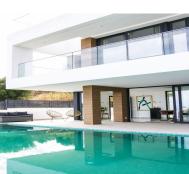

## Sales - House - Estepona 1.494.000€

Estepona

275 m2

House

900 m2

Ref.-ID: R4867798

EXQUISITE NEWLY BUILT VILLA WITH PANORAMIC VIEWS IN VALLE ROMANO, ESTEPONA Nestled in the picturesque setting of Valle Romano, Estepona West, this brand new modern villa epitomises luxury living. Situated next to the renowned Valle Romano Golf Course, the property offers an exquisite blend of contemporary design and serene surroundings. The villa boasts three spacious bedrooms and four luxurious bathrooms, making it an ideal haven for families or individuals seeking a tranquil lifestyle amidst breathtaking sea and golf views. The villa spans a generous built area of 370m², with 270m² dedicated to the interior and an additional 100m² encompassing a stunning terrace. This exquisite home is in excellent condition, showcasing a flawless integration of modern architecture and top-notch amenities. The private pool and garden provide a serene retreat, while the private garage ensures convenience and security for residents. The property is thoughtfully designed to maximise the captivating views it offers. Whether it's the lush greenery of the golf course, the azure sea, each aspect of the villa is oriented to enhance these stunning panoramas. The interiors echo this theme, with spacious, light-filled rooms that blend seamlessly with outdoor living spaces, creating a harmonious flow throughout the home. This villa is not just a home; it's an opportunity to elevate your living experience in one of Estepona's most sought-after locations. Perfect for golf enthusiasts and those yearning for a peaceful lifestyle, this property promises both luxury and tranquillity. Don't miss the chance to make this exceptional villa your dream home. LISTING DETAILS SALE PRICE 2.350.000 [\* ESTEPONA \*ESTEPONA WEST \* VALLE ROMANO \* VILLA \* 3 BEDROOMS \* 4 BATHROOMS \* 950 m² PLOT \* 370 m² BUILT \* 270 m² INTERIOR \* 100 m² TERRACE \* PRIVATE POOL \* PRIVATE GARAGE \* PRIVATE GARDEN \* EPC: IN PROGRESS