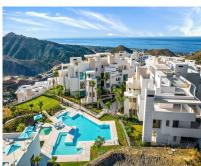

## Sales - Apartment - Marbella 995.000€

Community: 6,396 EUR / year

Ref.-ID: R4862248

Marbella

IBI: 995 EUR / year Rubbish: 156 EUR / year **Apartment** 

135 m<sup>2</sup>

PALO ALTO, one of the finest projects offering a superior lifestyle with world-class amenities. Las Jacarandas Impressive contemporary flat, with sensational sea and mountain views. Las Jacarandas has two private outdoor pools with children's play areas and gardens. Residents also have full access to all the amenities of Palo Alto including, concierge services, a world-class health club, horse riding, spa and beauty facilities, paddle tennis courts, gym, tennis courts, a social club, a kids club, and endless space to enjoy the natural beauty of Sierra de las Nieves. The flat itself features high quality designer furniture (optional), wooden floors in the bedrooms combined with marble floors in the living area. The large open plan living and dining area with large glass windows to enjoy the views, leads out onto the spacious terrace. The flat has a spacious, bright open plan living/dining room with a beautiful open plan kitchen including top-end appliances, with American fridge integrated microwave and oven, with a separate room off the kitchen with washing machine and tumble dryer leading to the terrace, 3 bedrooms with fitted wardrobes and 2 bathrooms. There is also 24/24 security. The property also has 1 underground parking space. For the best of both worlds, it is only a short drive to La Cañada, a well-known shopping centre behind Marbella with all the shops you can imagine and the centre of Marbella with its amenities, shops, restaurants and bars and the beach.