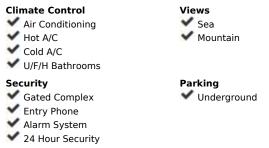

| Setting Urbanisation                                                                                                                                                                                                                         | Orientation South East |
|----------------------------------------------------------------------------------------------------------------------------------------------------------------------------------------------------------------------------------------------|------------------------|
| Features Covered Terrace Lift Fitted Wardrobes Near Transport Private Terrace WiFi Gym Sauna Storage Room Utility Room Ensuite Bathroom Wood Flooring Access for people with reduced mobility Jacuzzi Domotics 24 Hour Reception Fiber Optic | Furniture Optional     |
| Category Luxury Resale Contemporary                                                                                                                                                                                                          |                        |

## Pool Communal Indoor Heated Children`s Pool Garden Communal

Condition

Kitchen

Fully Fitted

Excellent