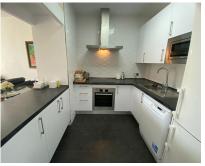

## Sales - Apartment - Fuengirola 970.000€

Community: 1,500 EUR / year

Ref.-ID: R4861855 **Fuengirola** 

> IBI: 547 EUR / year Rubbish: 56 EUR / year

**Apartment** 

140 m<sup>2</sup>

This beachside apartment is a unique investment opportunity. Facing south and west, it offers luminosity all day and impressive views of the sea, the coast, mountains and a castle. Renovated and in excellent condition, it has a fully equipped kitchen, marble floors and renovated bathrooms. Ideal for families, it has a terrace balcony, built-in wardrobes and a spacious living room. Located in a popular and guiet urbanization, with gardens and two communal swimming pools, it is just a few minutes from shops, restaurants, the beach and a golf course. Perfect for tourism or as a permanent residence, this property stands out for its high rental potential, private security and possibility of expansion. Without a doubt, a quality property in a privileged area, ready to enjoy the best coastal lifestyle. Apartment, Beachside, Equipped Kitchen, Parking: None, Communal Pool, Garden: Community with Pool, Facing: South and West Views: Beach, Castle, City, Coastal, Countryside, Green Zones, Mountains, Sea Features: 2 Community Pools, 5-10 minutes to Golf Course, 5-10 minutes to shops, Area suitable for tourism, Automatic Entrance, Children's Pool, Close to all Amenities, Close to schools, Completely Equipped Kitchen, Condition -Fairly Good, Covered Terrace, En suite, Fitted Wardrobes, Good Rental Potential, Good Road Access, Green Zones, Ideal Family Home, Investment Property, Lift, Lounge Dining Area, Marble Bathroom, Marble Floors, Popular Urbanisation, Possibility of extension, Prestigious Area, Private Security Company, Private Terrace, Quality Residence, Quiet Location, Renovated, Renovated bath, Terrace balcony, Walking distance to beach, Walking distance to rest., Walking distance to shops, Walking distance to t. centre