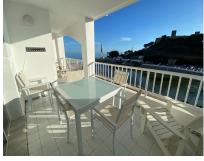

## Sales - Apartment - Fuengirola 970.000€

Community: 1,500 EUR / year

Ref.-ID: R4861855 **Fuengirola** 

> IBI: 547 EUR / year Rubbish: 56 EUR / year

**Apartment** 

140 m<sup>2</sup>

This beachside apartment is a unique investment opportunity. Facing south and west, it offers luminosity all day and impressive views of the sea, the coast, mountains and a castle. Renovated and in excellent condition, it has a fully equipped kitchen, marble floors and renovated bathrooms. Ideal for families, it has a terrace balcony, built-in wardrobes and a spacious living room. Located in a popular and guiet urbanization, with gardens and two communal swimming pools, it is just a few minutes from shops, restaurants, the beach and a golf course. Perfect for tourism or as a permanent residence, this property stands out for its high rental potential, private security and possibility of expansion. Without a doubt, a quality property in a privileged area, ready to enjoy the best coastal lifestyle. Apartment, Beachside, Equipped Kitchen, Parking: None, Communal Pool, Garden: Community with Pool, Facing: South and West Views: Beach, Castle, City, Coastal, Countryside, Green Zones, Mountains, Sea Features: 2 Community Pools, 5-10 minutes to Golf Course, 5-10 minutes to shops, Area suitable for tourism, Automatic Entrance, Children's Pool, Close to all Amenities, Close to schools, Completely Equipped Kitchen, Condition -Fairly Good, Covered Terrace, En suite, Fitted Wardrobes, Good Rental Potential, Good Road Access, Green Zones, Ideal Family Home, Investment Property, Lift, Lounge Dining Area, Marble Bathroom, Marble Floors, Popular Urbanisation, Possibility of extension, Prestigious Area, Private Security Company, Private Terrace, Quality Residence, Quiet Location, Renovated, Renovated bath, Terrace balcony, Walking distance to beach, Walking distance to rest., Walking distance to shops, Walking distance to t. centre