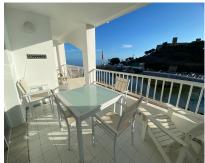

## Sales - Apartment - Fuengirola 970.000€

Community: 1,500 EUR / year

Ref.-ID: R4861855 **Fuengirola** 

> IBI: 547 EUR / year Rubbish: 56 EUR / year

**Apartment** 

140 m<sup>2</sup>

This beachside apartment is a unique investment opportunity. Facing south and west, it offers luminosity all day and impressive views of the sea, the coast, mountains and a castle. Renovated and in excellent condition, it has a fully equipped kitchen, marble floors and renovated bathrooms. Ideal for families, it has a terrace balcony, built-in wardrobes and a spacious living room. Located in a popular and guiet urbanization, with gardens and two communal swimming pools, it is just a few minutes from shops, restaurants, the beach and a golf course. Perfect for tourism or as a permanent residence, this property stands out for its high rental potential, private security and possibility of expansion. Without a doubt, a quality property in a privileged area, ready to enjoy the best coastal lifestyle. Apartment, Beachside, Equipped Kitchen, Parking: None, Communal Pool, Garden: Community with Pool, Facing: South and West Views: Beach, Castle, City, Coastal, Countryside, Green Zones, Mountains, Sea Features: 2 Community Pools, 5-10 minutes to Golf Course, 5-10 minutes to shops, Area suitable for tourism, Automatic Entrance, Children's Pool, Close to all Amenities, Close to schools, Completely Equipped Kitchen, Condition -Fairly Good, Covered Terrace, En suite, Fitted Wardrobes, Good Rental Potential, Good Road Access, Green Zones, Ideal Family Home, Investment Property, Lift, Lounge Dining Area, Marble Bathroom, Marble Floors, Popular Urbanisation, Possibility of extension, Prestigious Area, Private Security Company, Private Terrace, Quality Residence, Quiet Location, Renovated, Renovated bath, Terrace balcony, Walking distance to beach, Walking distance to rest., Walking distance to shops, Walking distance to t. centre