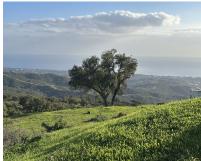

## 34000 m2

If you are looking for a large piece of land with entirely stunning sea views, then come and visit this plot on top of the hill above Elviria. Dreams are made of this. THIS IS A PLOT THAT IS RUSTIC with a designation ENCINAR (OAK FOREST) and located on a cattle track...PECUNARIO On the country road leading along the crest of the hills above Elviria, these plots are very unique as they offer south-facing orientation and views to the coast of Marbella East. The most beautiful plot located on the southern facing slope of la Mairena. This land is forestal and rustic and is only buildable according to the LEY DE LA LISTA This means that it can support a private independent family home of 1% of the size of the land only as a "vinculada" where the house includes buildings destined for the keeping of animals and other activities that promote the well-being of the rural land.