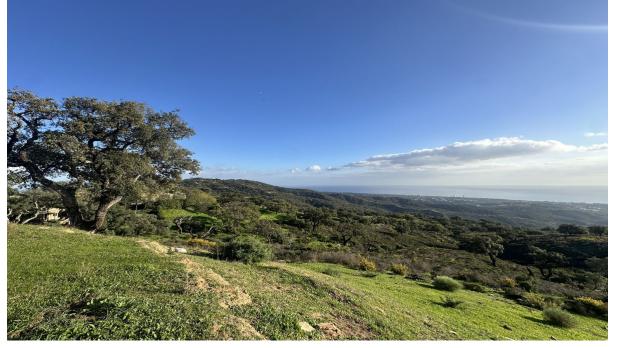

## 34000 m2

If you are looking for a large piece of land with entirely stunning sea views, then come and visit this plot on top of the hill above Elviria. Dreams are made of this. THIS IS A PLOT THAT IS RUSTIC with a designation ENCINAR (OAK FOREST) and located on a cattle track...PECUNARIO On the country road leading along the crest of the hills above Elviria, these plots are very unique as they offer south-facing orientation and views to the coast of Marbella East. The most beautiful plot located on the southern facing slope of la Mairena. This land is forestal and rustic and is only buildable according to the LEY DE LA LISTA This means that it can support a private independent family home of 1% of the size of the land only as a "vinculada" where the house includes buildings destined for the keeping of animals and other activities that promote the well-being of the rural land.