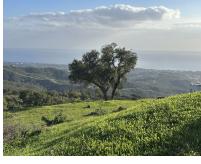

## 34000 m2

If you are looking for a large piece of land with entirely stunning sea views, then come and visit this plot on top of the hill above Elviria. Dreams are made of this. THIS IS A PLOT THAT IS RUSTIC with a designation ENCINAR (OAK FOREST) and located on a cattle track...PECUNARIO On the country road leading along the crest of the hills above Elviria, these plots are very unique as they offer south-facing orientation and views to the coast of Marbella East. The most beautiful plot located on the southern facing slope of la Mairena. This land is forestal and rustic and is only buildable according to the LEY DE LA LISTA This means that it can support a private independent family home of 1% of the size of the land only as a "vinculada" where the house includes buildings destined for the keeping of animals and other activities that promote the well-being of the rural land.