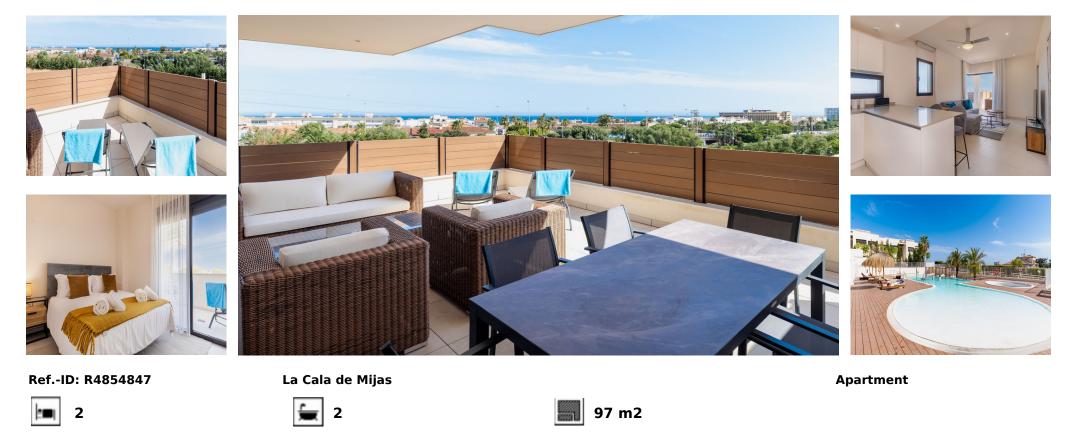

# Sales - Apartment - La Cala de Mijas 595.000€

Superb & brand new 2 bedroom / 2 bathroom apartment with panoramic sea views, brand new furniture, and in a fantastic location. Just a 2 minute walk to Aldi & Carrefour, a 5 minute walk to the La Cala de Mijas Towen Center, and a 10 minute walk to the beach. The master bedroom has direct terrace access, spacious warbrobe srorage, and an en-suite bathroom with walk-in shower & bath. The second bedroom has its own private terrace. The kitchen is brand new with all appliances. Open plan kitchen / living / dining area is bright & spacious. The living area opens onto the terrace with outdoor dining table and chill-out area. Extras include electric shutters, central A/C, double-glazed windows, and underfloor heating in the bathroom. This newly built community has a big swimming pool, communal spaces & sunbeds. The community is all wheelchair accessible. This apartment is perfect for a holiday getaway, full time living, or long term / short term rental (the rental license is already in place). The apartment comes with a private underground parking space & storage room. Keys in our office for easy viewings.