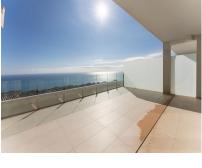

Brand new south facing penthouse duplex, located in an exclusive urbanization. The property consists of hall, 2 bedrooms with built-in wardrobes and electric blinds, guest bathroom, open plan kitchen fully furnished and equipped with electricial appliances from Siemens. Spacious living-dining room that leads out to a terrace of 34m2 with panoramic sea views, the Fuengirola Bay and of the Buddist Temple. On the top floor is located the main bedroom with walk-in closet and ensuite bathroom. The bedroom leads out to a terrace of 16m2 with panoramic sea views. Air conditioning hot and cold with Airzone, video intercom, domotic system, pre-installation alarm system. Includes two parking spaces and one storage room.