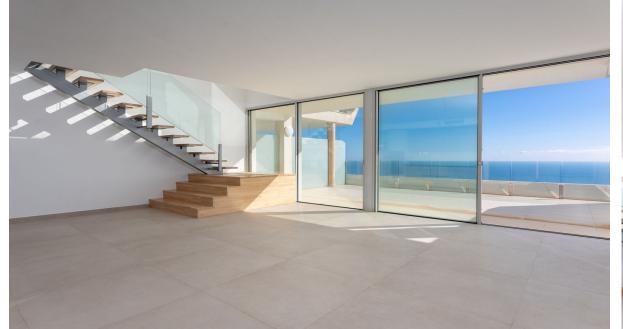

Brand new south facing penthouse duplex, located in an exclusive urbanization. The property consists of hall, 2 bedrooms with built-in wardrobes and electric blinds, guest bathroom, open plan kitchen fully furnished and equipped with electricial appliances from Siemens. Spacious living-dining room that leads out to a terrace of 34m2 with panoramic sea views, the Fuengirola Bay and of the Buddist Temple. On the top floor is located the main bedroom with walk-in closet and ensuite bathroom. The bedroom leads out to a terrace of 16m2 with panoramic sea views. Air conditioning hot and cold with Airzone, video intercom, domotic system, pre-installation alarm system. Includes two parking spaces and one storage room.