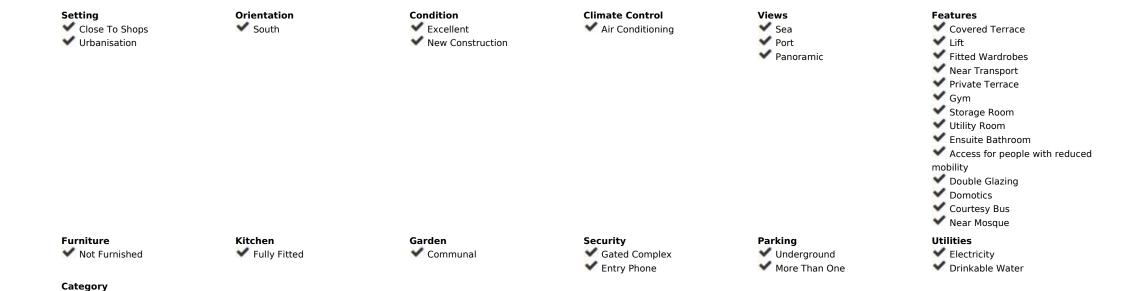

Brand new south facing penthouse duplex, located in an exclusive urbanization. The property consists of hall, 2 bedrooms with built-in wardrobes and electric blinds, guest bathroom, open plan kitchen fully furnished and equipped with electricial appliances from Siemens. Spacious living-dining room that leads out to a terrace of 34m2 with panoramic sea views, the Fuengirola Bay and of the Buddist Temple. On the top floor is located the main bedroom with walk-in closet and ensuite bathroom. The bedroom leads out to a terrace of 16m2 with panoramic sea views. Air conditioning hot and cold with Airzone, video intercom, domotic system, pre-installation alarm system. Includes two parking spaces and one storage room.