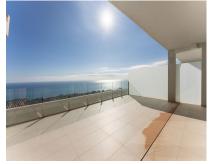

Brand new south facing penthouse duplex, located in an exclusive urbanization. The property consists of hall, 2 bedrooms with built-in wardrobes and electric blinds, guest bathroom, open plan kitchen fully furnished and equipped with electricial appliances from Siemens. Spacious living-dining room that leads out to a terrace of 34m2 with panoramic sea views, the Fuengirola Bay and of the Buddist Temple. On the top floor is located the main bedroom with walk-in closet and ensuite bathroom. The bedroom leads out to a terrace of 16m2 with panoramic sea views. Air conditioning hot and cold with Airzone, video intercom, domotic system, pre-installation alarm system. Includes two parking spaces and one storage room.